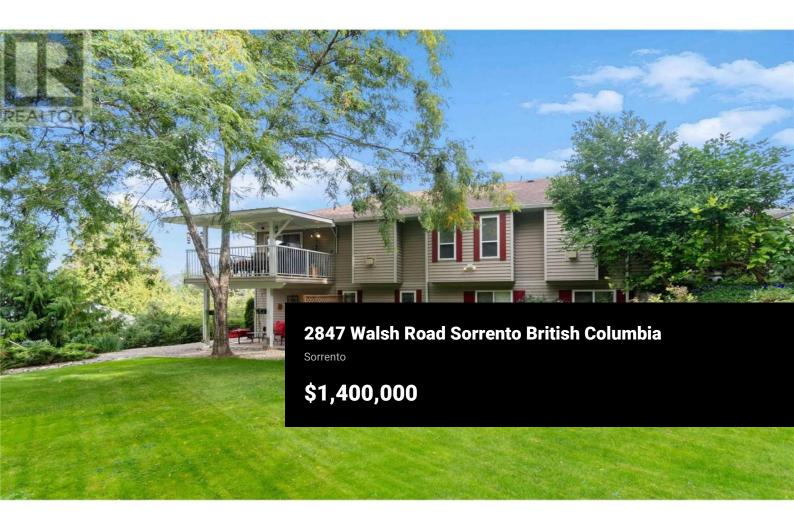

Welcome to your dream home in Sorrento, BC! This stunning home offers a luxurious private residence & 3 income producing Luxury-style suites 2 on the lower level & 'Annie's room' on main each with its own entrance, patio or deck & exterior entrances. Live upstairs in your private oasis while running this highly Guest rated 'Selah Guest House'. Luxury & peace set the ambiance with expansive gardens & beautiful views of Shuswap Lake & Copper Island. The excellent location, just between Sorrento and Blind Bay provides you & your quests easy access to TCH #1 to seek out local amenities in under 5mins, Shuswap Lake, Shuswap Lake estates golf course, Balmoral trails, coffee shops, exceptional dining & shopping. Or simply enjoy the beautiful property. Combined, this home has 5 bedrooms & 5 bathrooms. Spanning 3,212 square feet of finished space, featuring 4 fireplaces, skylights, & a kitchen island, with flooring that includes ceramic tile, hardwood, & carpet there is plenty of room for friends & family. There are two attached garages, over 350 square feet each--one on the upper level & one on the lower level of the home. Also, there is plenty of parking for all & no drive-thru traffic on this lovely cul de sac. Don't miss this unique opportunity to own a beautiful Guest house & property with significant income potential in the heart of the Shuswap! https://carylentzfeatureproperty...