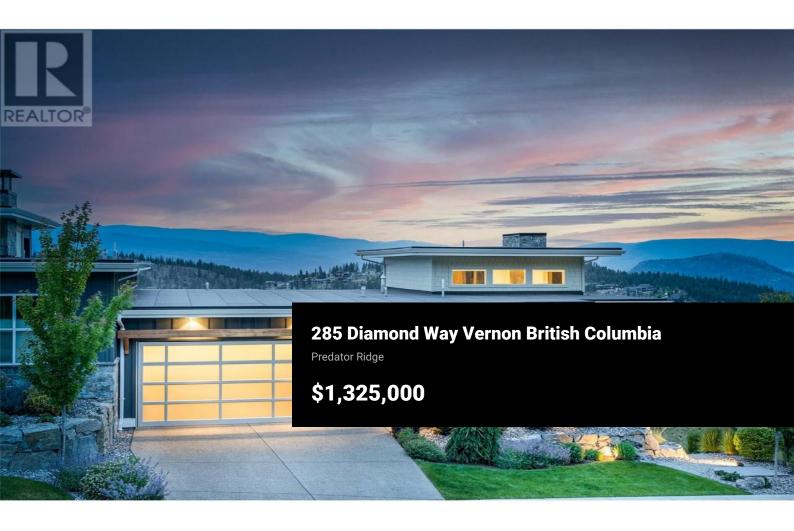

Compact meets luxury living by implementing design elements that emphasize views, maximize natural light, & incorporate smart storage solutions. This home feels spacious, luxurious & provides a grand connection w its stunning exterior surroundings. With 4-bed & 3-bath, this home has been customized to maximize impact w large picture windows & motorized Hunter Douglas blinds throughout. A floor-to-ceiling tiled fireplace & a raised ceiling create a sense of spaciousness. Enter to a breathtaking north-west mountain view immediately upon entering the home. There are so many key features: Norelco customized built-in cabinets throughout, dining room wet bar w glass cabinets/quartz countertops/sink and Professional Series wine & beverage fridges. Kitchen orientation is designed to "take in the view" while preparing a meal; oversized quartz island, high-end Bosch appliances & cabinets fitted w dividers complete the kitchen. Appreciate the peacefulness of the mountain countryside & golf course from the deck w ample room for both lounging & dining. Primary bedroom boasts custom ensuite/enlarged walk-in closet & 5-pce bath; front bedroom/den, 4-pce bath & laundry complete main floor. Lower-level is completed to the same high quality as main w family and games rooms, 2 beds and 4-pce bath. Proximity to yoga platform & a wide range of amenities makes for an active & healthy lifestyle, i...