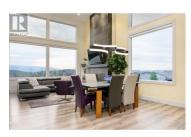

Compact meets luxury living by implementing design elements that emphasize views, maximize natural light, & incorporate smart storage solutions. This home feels spacious, luxurious & provides a grand connection w its stunning exterior surroundings. With 4-bed & 3-bath, this home has been customized to maximize impact w large picture windows & motorized Hunter Douglas blinds throughout. A floor-to-ceiling tiled fireplace & a raised ceiling create a sense of spaciousness. Enter to a breathtaking north-west mountain view immediately upon entering the home. There are so many key features: Norelco customized built-in cabinets throughout, dining room wet bar w glass cabinets/quartz countertops/sink and Professional Series wine & beverage fridges. Kitchen orientation is designed to "take in the view" while preparing a meal; oversized quartz island, high-end Bosch appliances & cabinets fitted w dividers complete the kitchen. Appreciate the peacefulness of the mountain countryside & golf course from the deck w ample room for both lounging & dining. Primary bedroom boasts custom ensuite/enlarged walk-in closet & 5-pce bath; front bedroom/den, 4-pce bath & laundry complete main floor. Lower-level is completed to the same high quality as main w family and games rooms, 2 beds and 4-pce bath. Proximity to yoga platform & a wide range of amenities makes for an active & healthy lifestyle, i...