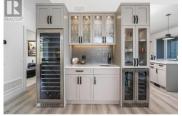

Compact meets luxury living by implementing design elements that emphasize views, maximize natural light, & incorporate smart storage solutions. This home feels spacious, luxurious & provides a grand connection w its stunning exterior surroundings. With 4-bed & 3-bath, this home has been customized to maximize impact w large picture windows & motorized Hunter Douglas blinds throughout. A floor-to-ceiling tiled fireplace & a raised ceiling create a sense of spaciousness. Enter to a breathtaking north-west mountain view immediately upon entering the home. There are so many key features: Norelco customized built-in cabinets throughout, dining room wet bar w glass cabinets/quartz countertops/sink and Professional Series wine & beverage fridges. Kitchen orientation is designed to "take in the view" while preparing a meal; oversized quartz island, high-end Bosch appliances & cabinets fitted w dividers complete the kitchen. Appreciate the peacefulness of the mountain countryside & golf course from the deck w ample room for both lounging & dining. Primary bedroom boasts custom ensuite/enlarged walk-in closet & 5-pce bath; front bedroom/den, 4-pce bath & laundry complete main floor. Lower-level is completed to the same high quality as main w family and games rooms, 2 beds and 4-pce bath. Proximity to yoga platform & a wide range of amenities makes for an active & healthy lifestyle, i...