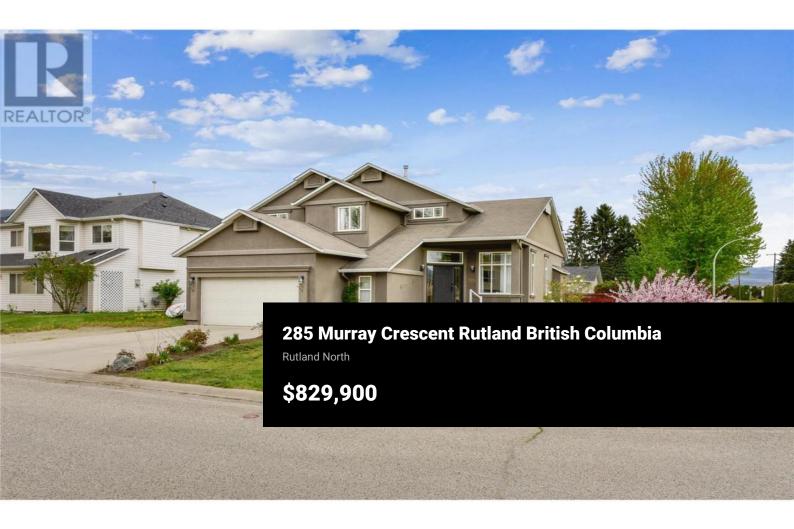

Welcome to this charming, well-maintained family home in this peaceful neighbourhood of North Rutland, perfect for families or individuals seeking a quiet, welcoming community. This home features four spacious bedrooms with large windows that provide natural light and 3 bathrooms inc a large primary ensuite. The open-concept living and dining area is ideal for large family entertaining, complete with beautiful hardwood floors and a cozy fireplace. The kitchen offers modern appliances, ample counter space, and patio doors that overlook the lush pool-sized backyard. Outside, the property boasts a landscaped front yard, a private fully fenced backyard with a patio for outdoor gatherings, and an attached double-car garage with plenty of storage space. Located close to schools, parks, and local amenities, 285 Murray Crescent combines comfort, convenience, and practicality, all in one inviting package. (id:6769)