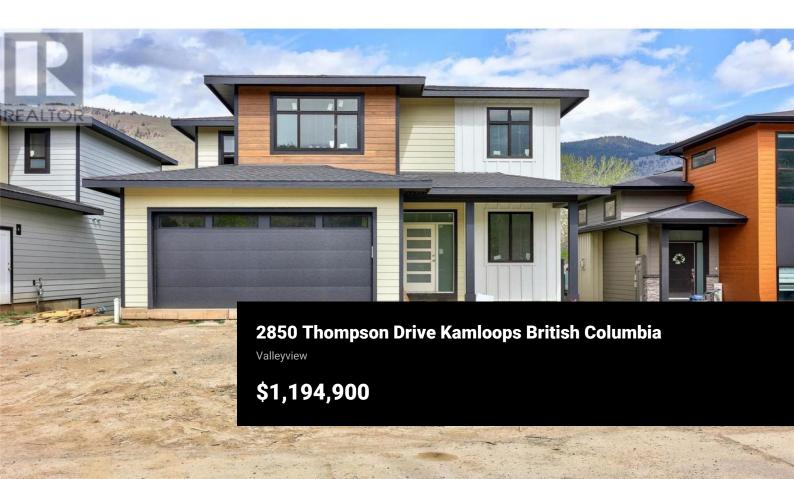

Welcome to 2850 Thompson Dr -- an impressive new build nearing completion in one of Kamloops' most sought-after riverfront locations in Valleyview on the South Thompson River. This thoughtfully designed 2-storey home offers 5 bedrooms, 4 bathrooms, and over 3,000 sq ft of modern living space. The main level features soaring ceilings and an open-concept layout, with the living and dining areas drenched in natural light and overlooking the river. Upstairs, you'll find the primary bedrooms and a stunning open loft-style space that overlooks the main floor. Complete with a 2-car garage, this home combines function, style, and unbeatable location--perfect for multi-generational living or investment potential. Don't miss your chance to own a piece of paradise on the water! Neighbouring house (2844) also available for sale for an additional cost. (id:6769)