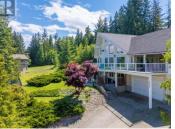

views--come experience the best of Shuswap lake life! (id:6769)

modern lighting, and a crisp, contemporary paint palette. The kitchen is a true centerpiece--fully renovated with sleek stainless steel appliances, a gas range, updated countertops including a striking butcher block accent, and stylish new plumbing fixtures. Whether you're hosting a dinner party or enjoying a quiet morning coffee, this kitchen is both functional and beautiful. Outside, enjoy over 1,000 square feet of covered and uncovered deck space with breathtaking views of Shuswap Lake and Copper Island. From summer barbecues to peaceful evenings, this outdoor area is designed to impress. Parking and storage are a breeze with a massive 24x30 carport, a spacious garage, and plenty of room for your RV, boat, or other recreational toys. This home truly combines modern upgrades with an unbeatable location and panoramic