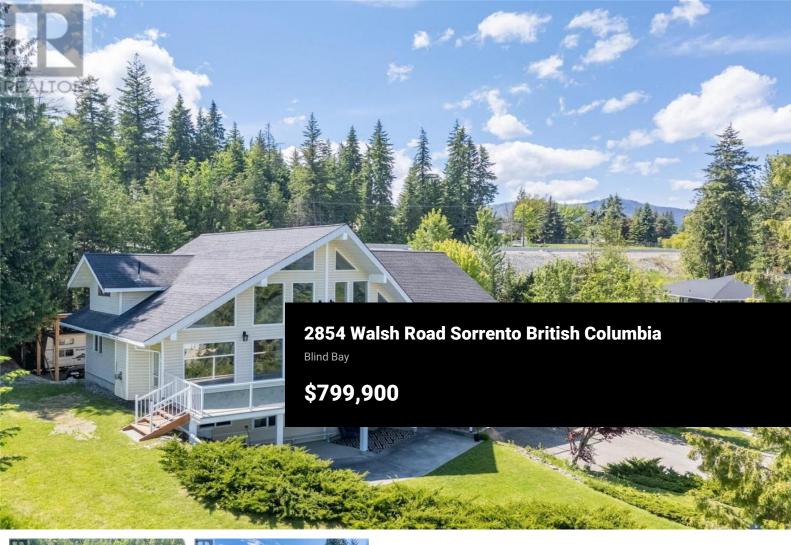

## **Maddie Coutre**

Phone: (778) 549-7203 https://maddiecoutrerealty.ca/

Centrally located in the highly desirable Sorrento/Blind Bay area, this beautifully updated home offers the perfect blend of comfort, style, and functionality. Step inside to a spacious great room featuring soaring vaulted ceilings and expansive windows that flood the space with natural light. Freshly updated throughout, the home boasts new, durable vinyl plank flooring,

views--come experience the best of Shuswap lake life! (id:6769)

modern lighting, and a crisp, contemporary paint palette. The kitchen is a true centerpiece--fully renovated with sleek stainless steel appliances, a gas range, updated countertops including a striking butcher block accent, and stylish new plumbing fixtures. Whether you're hosting a dinner party or enjoying a quiet morning coffee, this kitchen is both functional and beautiful. Outside, enjoy over 1,000 square feet of covered and uncovered deck space with breathtaking views of Shuswap Lake and Copper Island. From summer barbecues to peaceful evenings, this outdoor area is designed to impress. Parking and storage are a breeze with a massive 24x30 carport, a spacious garage, and plenty of room for your RV, boat, or other recreational toys. This home truly combines modern upgrades with an unbeatable location and panoramic