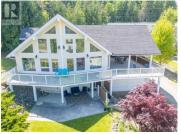

views--come experience the best of Shuswap lake life! (id:6769)

modern lighting, and a crisp, contemporary paint palette. The kitchen is a true centerpiece--fully renovated with sleek stainless steel appliances, a gas range, updated countertops including a striking butcher block accent, and stylish new plumbing fixtures. Whether you're hosting a dinner party or enjoying a quiet morning coffee, this kitchen is both functional and beautiful. Outside, enjoy over 1,000 square feet of covered and uncovered deck space with breathtaking views of Shuswap Lake and Copper Island. From summer barbecues to peaceful evenings, this outdoor area is designed to impress. Parking and storage are a breeze with a massive 24x30 carport, a spacious garage, and plenty of room for your RV, boat, or other recreational toys. This home truly combines modern upgrades with an unbeatable location and panoramic