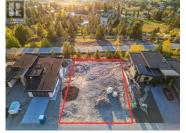

Elevate your lifestyle at Outlook Naramata Benchlands with this exceptional building lot boasting panoramic views of Okanagan Lake & Valley. This quarter acre of land is one of the easiest lots to work with and build your dream home on as it is Partially Excavated, which translates into MASSIVE SAVING. 80 x 131 FT wide lot offers endless possibilities to embrace the picturesque surroundings. Take advantage of all the essential utilities services at the lot line, and with the property being adjacent to the KVR Trail, enjoy seamless access to hiking, biking, and world-class wineries. Benefit from the nearby Naramata Village amenities, stunning beaches, large parks, and an elementary school. Plus, benefit from the convenience of GST already paid and No time restriction to start building (id:6769)