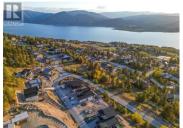

Elevate your lifestyle at Outlook Naramata Benchlands with this exceptional building lot boasting panoramic views of Okanagan Lake & Valley. This quarter acre of land is one of the easiest lots to work with and build your dream home on as it is Partially Excavated, which translates into MASSIVE SAVING. 80 x 131 FT wide lot offers endless possibilities to embrace the picturesque surroundings. Take advantage of all the essential utilities services at the lot line, and with the property being adjacent to the KVR Trail, enjoy seamless access to hiking, biking, and world-class wineries. Benefit from the nearby Naramata Village amenities, stunning beaches, large parks, and an elementary school. Plus, benefit from the convenience of GST already paid and No time restriction to start building (id:6769)