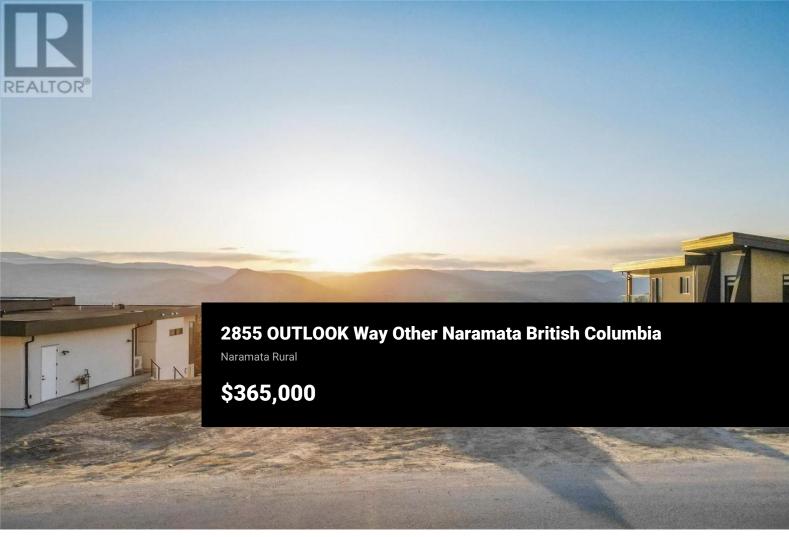

Elevate your lifestyle at Outlook Naramata Benchlands with this exceptional building lot boasting panoramic views of Okanagan Lake & Valley. This quarter acre of land is one of the easiest lots to work with and build your dream home on as it is Partially Excavated, which translates into MASSIVE SAVING. 80 x 131 FT wide lot offers endless possibilities to embrace the picturesque surroundings. Take advantage of all the essential utilities services at the lot line, and with the property being adjacent to the KVR Trail, enjoy seamless access to hiking, biking, and world-class wineries. Benefit from the nearby Naramata Village amenities, stunning beaches, large parks, and an elementary school. Plus, benefit from the convenience of GST already paid and No time restriction to start building (id:6769)