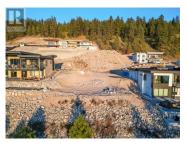

Elevate your lifestyle at Outlook Naramata Benchlands with this exceptional building lot boasting panoramic views of Okanagan Lake & Valley. This quarter acre of land is one of the easiest lots to work with and build your dream home on as it is Partially Excavated, which translates into MASSIVE SAVING. 80 x 131 FT wide lot offers endless possibilities to embrace the picturesque surroundings. Take advantage of all the essential utilities services at the lot line, and with the property being adjacent to the KVR Trail, enjoy seamless access to hiking, biking, and world-class wineries. Benefit from the nearby Naramata Village amenities, stunning beaches, large parks, and an elementary school. Plus, benefit from the convenience of GST already paid and No time restriction to start building (id:6769)