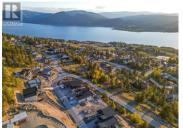

Elevate your lifestyle at Outlook Naramata Benchlands with this exceptional building lot boasting panoramic views of Okanagan Lake & Valley. This quarter acre of land is one of the easiest lots to work with and build your dream home on as it is Partially Excavated, which translates into MASSIVE SAVING. 80 x 131 FT wide lot offers endless possibilities to embrace the picturesque surroundings. Take advantage of all the essential utilities services(including sewage) at the lot line, and with the property being adjacent to the KVR Trail, enjoy seamless access to hiking, biking, and world-class wineries. Benefit from the nearby Naramata Village amenities, stunning beaches, large parks, and an elementary school. Plus, NO GST and NO TIME restriction to start building. (id:6769)