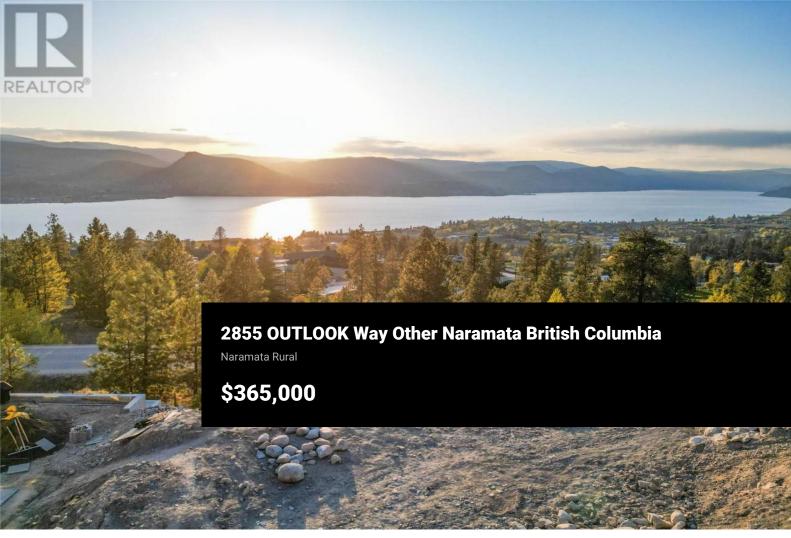

Elevate your lifestyle at Outlook Naramata Benchlands with this exceptional building lot boasting panoramic views of Okanagan Lake & Valley. This quarter acre of land is one of the easiest lots to work with and build your dream home on as it is Partially Excavated, which translates into MASSIVE SAVING. 80 x 131 FT wide lot offers endless possibilities to embrace the picturesque surroundings. Take advantage of all the essential utilities services(including sewage) at the lot line, and with the property being adjacent to the KVR Trail, enjoy seamless access to hiking, biking, and world-class wineries. Benefit from the nearby Naramata Village amenities, stunning beaches, large parks, and an elementary school. Plus, NO GST and NO TIME restriction to start building. (id:6769)