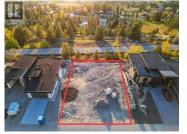

Elevate your lifestyle at Outlook Naramata Benchlands with this exceptional building lot boasting panoramic views of Okanagan Lake & Valley. This quarter acre of land is one of the easiest lots to work with and build your dream home on as it is Partially Excavated, which translates into MASSIVE SAVING. 80 x 131 FT wide lot offers endless possibilities to embrace the picturesque surroundings. Take advantage of all the essential utilities services(including sewage) at the lot line, and with the property being adjacent to the KVR Trail, enjoy seamless access to hiking, biking, and world-class wineries. Benefit from the nearby Naramata Village amenities, stunning beaches, large parks, and an elementary school. Plus, NO GST and NO TIME restriction to start building. (id:6769)