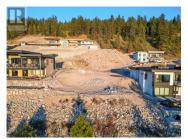

Elevate your lifestyle at Outlook Naramata Benchlands with this exceptional building lot boasting panoramic views of Okanagan Lake & Valley. This quarter acre of land is one of the easiest lots to work with and build your dream home on as it is Partially Excavated, which translates into MASSIVE SAVING. 80 x 131 FT wide lot offers endless possibilities to embrace the picturesque surroundings. Take advantage of all the essential utilities services(including sewage) at the lot line, and with the property being adjacent to the KVR Trail, enjoy seamless access to hiking, biking, and world-class wineries. Benefit from the nearby Naramata Village amenities, stunning beaches, large parks, and an elementary school. Plus, NO GST and NO TIME restriction to start building. (id:6769)