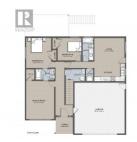

RE/MAX Kelowna 100-1553 Harvey Avenue Kelowna, BC, Canada Welcome to 2860 Edgewater Crescent, a stunning Westcoast contemporary home in the highly sought-after Banks Subdivision. Thoughtfully designed for modern family living, this home features a bright open-concept layout, large windows, and quality finishes throughout. The top floor offers 3 spacious bedrooms and 2 full bathrooms, including a beautiful primary suite with walk-in closet and ensuite. On the ground level, you'll find 2 oversized bedrooms plus a 1-bedroom basement suite--ideal for guests, rental income, or multigenerational living. Additional highlights include RV parking, a landscaped yard, and a spacious driveway. Walking distance to the river, scenic trails, and Edgewater Elementary, and only minutes to downtown, this home offers the perfect blend of style, functionality. (id:6769)