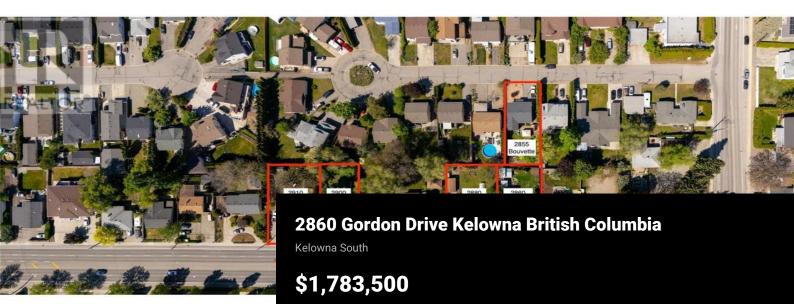

RE/MAX Kelowna 100-1553 Harvey Avenue Kelowna, BC, Canada UNIQUE DEVELOPMENT OPPORTUNITY w/ LOADS of POTENTIAL in OKANAGAN COLLEGE AREA, on the TRANSIT SUPPORTIVE CORRIDOR, allowing up to 6 STOREYS and 1.8 FAR with bonuses up to 2.3 FAR. Easy walk to buses, college and high schools, beaches, restaurants, shopping, the hospital and more! Option to rezone to UC5. Flat site, easy to build with exceptional exposure on Gordon and excellent access off Bouvette St.. Buyers to do own due diligence on intended use, both municipally and provincially. (id:6769)