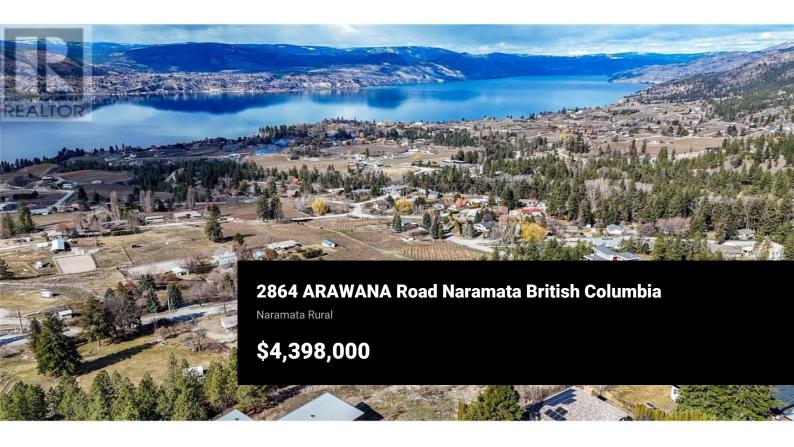

Unique opportunity to buy a home, investment property, business & vineyard all in one! This stunning 10 acre property is perched along the renowned Naramata Bench with breathtaking lake views, 3 acres of mature vineyards, 2 detached homes, 5 agri-tourism vacation rental suites, plus a large space for a variety of commercial purposes with room to expand in the future. The remodelled 2 bed rancher is perfect for an owner operator or staff accommodation. It features panoramic views, large outdoor patio, full-height unfinished basement and mature gardens & vineyard. The stylish and modern 1 bed guest cottage currently operates as a licensed AirBnB generating ~\$80k/year with nothing but 5 star reviews. The 6500sqft outbuilding and agritourism suites are about 80% complete - the new owners can customize to suit their personal style and use case. The remaining ~3500sqft commercial space currently contains a finished office, staff kitchenette, gown-up area with 2 bathrooms, shower & hamper room, shipping/receiving, processing room, and storage rooms. This space would suit a variety of purposes including indoor vertical grow production and workshops (all to GMP specifications), commercial kitchen for workshops & events, wellness or yoga studio, spa, etc. There is also potential to add a 6000+ sf rooftop patio which would be a dream location for an event venue, gazebo, sauna, and out...