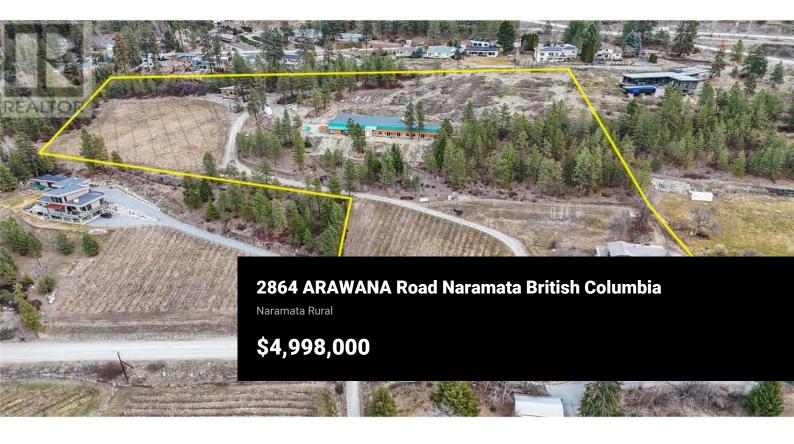

Unique opportunity to buy a home, investment property, business & vineyard all in one! This stunning 10 acre property is perched along the renowned Naramata Bench with breathtaking lake views, 3 acres of mature vineyards, 2 detached homes, 5 agri-tourism vacation rental suites, plus a large space for a variety of commercial purposes with room to expand in the future. The remodelled 2 bed rancher is perfect for an owner operator or staff accommodation. It features panoramic views, large outdoor patio, full-height unfinished basement and mature gardens & vineyard. The stylish and modern 1 bed guest cottage currently operates as a licensed AirBnB generating ~\$80k/year with nothing but 5 star reviews. The 6500sqft outbuilding and agritourism suites are about 80% complete - they can be finished prior to closing or customized by new owners to suit personal style and use case. The remaining ~3500sqft commercial space currently contains a finished office, staff kitchenette, gown-up area with 2 bathrooms, shower & hamper room, shipping/receiving, processing room, and storage rooms. This space would suit a variety of purposes including indoor vertical grow production and workshops (all to GMP specifications), commercial kitchen for workshops & events, wellness or yoga studio, spa, etc. There is also potential to add a 6000+ sf rooftop patio which would be a dream location for an even...