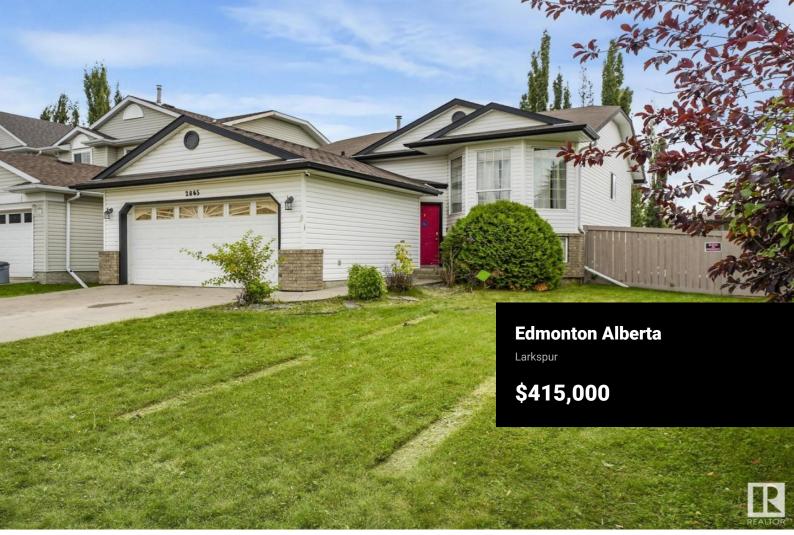

Judicial Sale. This former showhome offers a great opportunity to build some sweat equity & add some personal touches to a solid home with a little TLC. Welcome to this 1144 ft2 4-bed, 3-full-bath bi-level home in the desirable South East community of Larkspur! This property features a great layout designed for comfortable living. The upper level boasts a bright and airy living room, with vaulted ceilings, leading to a spacious eat in kitchen equipped with ample cabinetry and counter space. The master suite offers a private retreat with its own ensuite bath, complemented by two additional bedrooms and 4 pc bath. The lower level features a cozy family room w/ fireplace, along with the HUGE fourth bedroom & another living/bed room, providing plenty of space for guests or flex space. Double attached garage ensures convenience, while the South backyard and huge sideyard are perfect for entertaining or relaxing. With easy access to parks, schools &amenities, this home is a fantastic opportunity for families. (id:6769)