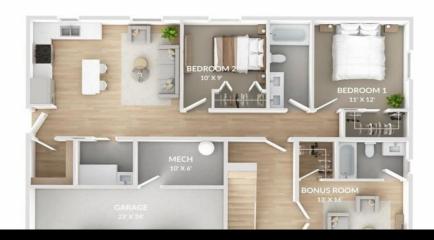

## 2877 EDGEWATER Crescent Prince George British Columbia

\$899,900

RE/MAX Kelowna 100-1553 Harvey Avenue Kelowna, BC, Canada Welcome to 2877 Edgewater Crescent. This new ground-level entry home, currently under construction, features an east-facing backyard, perfect for enjoying the morning sun in the kitchen. One of the highlights of this property is that it backs onto Edgewood Elementary School, with a greenbelt area and walking paths situated between the backyard and the school. Additionally, the home will be ready in approximately 6 to 8 weeks. To help with your mortgage, there is a huge suite in the basement. The Banks is a new subdivision that is also conveniently close to all amenities. (id:6769)