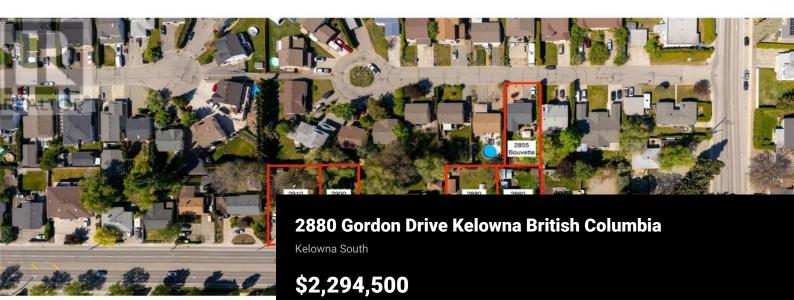

RE/MAX Kelowna 100-1553 Harvey Avenue Kelowna, BC, Canada UNIQUE DEVELOPMENT OPPORTUNITY w/ LOADS of POTENTIAL in OKANAGAN COLLEGE AREA, on the TRANSIT SUPPORTIVE CORRIDOR, allowing up to 6 STOREYS and 1.8 FAR with bonuses up to 2.3 FAR. Easy walk to buses, college and high schools, beaches, restaurants, shopping, the hospital and more! Option to rezone to UC5. Flat site, easy to build with exceptional exposure on Gordon and excellent access off Bouvette St. Buyers to do own due diligence on intended use, both municipally and provincially. (id:6769)