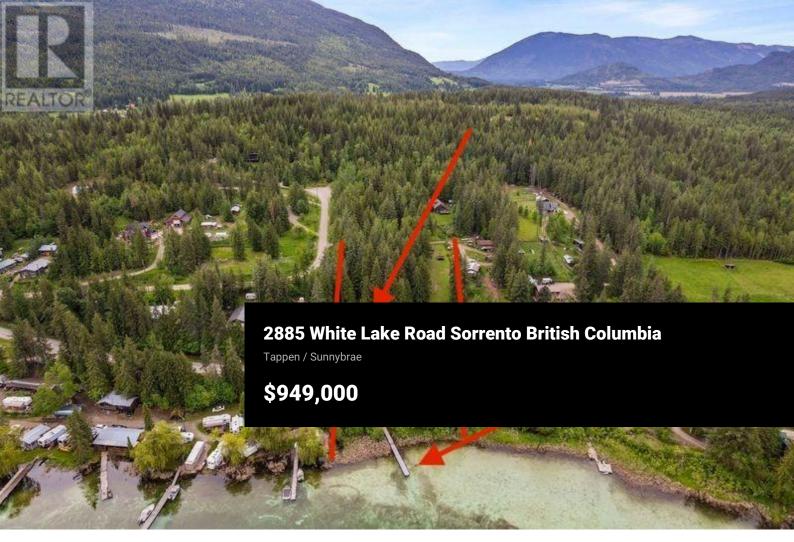

2885 White Lake Road. Remember when you lived the perfect life? The simple life on the lake, out in the country with acreage and a shop. You walked down to your dock to hop onto the boat or paddle board and headed out for the early morning or evening lake time with the sound of loons and frogs as the main accompaniment. Or maybe just sitting on the porch in your private yard, watching the sun wane as you checked on the garden growth and the deer wandering by. And maybe a few friends came over to work on the muscle car in the detached garage or help out with your woodworking project in the workshop. Maybe you headed up into the backyard afterward for a game of frisbee golf and some time at your own outdoor rustic bar in the backyard, getting the fire started with a few friends and chatting about how different this life is from your long-ago life in the city. This is the lifestyle that awaits you here in this wonderful gem of deeded lakeshore acreage on White Lake: 2.17 acres in ALR, mostly treed, and the perfect-sized little 3-bed 1-bath home on one level, with open living, kitchen, and dining areas, and plenty of outdoor spaces. A detached shop, a workshop, and a garden shed are included. There's lots of water with a well for domestic water and lake intake for irrigation. Across the road, there's a completely hidden little lakeside area with a dock. Check out the 3D tour and...