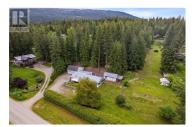

2885 White Lake Road. Remember when you lived the perfect life? The simple life on the lake, out in the country with acreage and a shop. You walked down to your dock to hop onto the boat or paddle board and headed out for the early morning or evening lake time with the sound of loons and frogs as the main accompaniment. Or maybe just sitting on the porch in your private yard, watching the sun wane as you checked on the garden growth and the deer wandering by. And maybe a few friends came over to work on the muscle car in the detached garage or help out with your woodworking project in the workshop. Maybe you headed up into the backyard afterward for a game of frisbee golf and some time at your own outdoor rustic bar in the backyard, getting the fire started with a few friends and chatting about how different this life is from your long-ago life in the city. This is the lifestyle that awaits you here in this wonderful gem of deeded lakeshore acreage on White Lake: 2.17 acres in ALR, mostly treed, and the perfect-sized little 3-bed 1-bath home on one level, with open living, kitchen, and dining areas, and plenty of outdoor spaces. A detached shop, a workshop, and a garden shed are included. There's lots of water with a well for domestic water and lake intake for irrigation. Across the road, there's a completely hidden little lakeside area with a dock. Check out the 3D tour and...