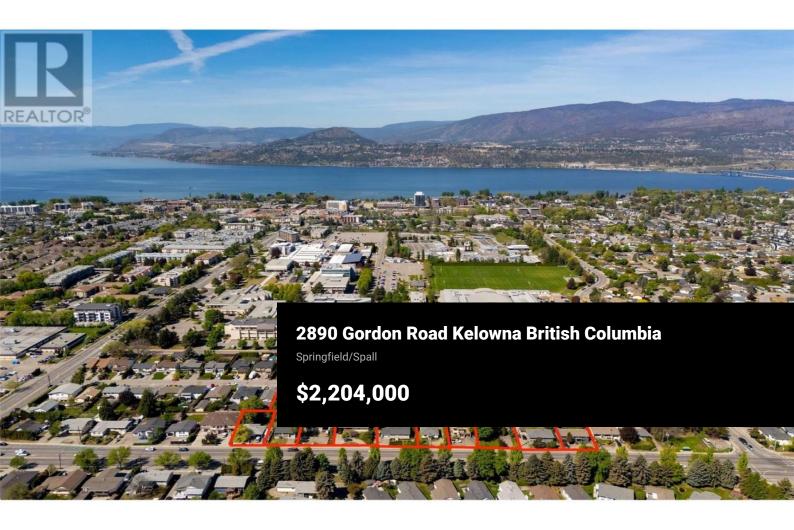

RE/MAX Kelowna 100-1553 Harvey Avenue Kelowna, BC, Canada UNIQUE DEVELOPMENT OPPORTUNITY w/ LOADS of POTENTIAL in OKANAGAN COLLEGE AREA, up to 2.66 acres, on the TRANSIT SUPPORTIVE CORRIDOR, allowing up to 6 STOREYS and 1.8 FAR with bonuses up to 2.3 FAR. Easy walk to buses, college and high schools, beaches, restaurants, shopping, the hospital and more! Option to rezone to UC5. Flat site, easy to build with exceptional exposure on Gordon and excellent access off Bouvette St. Properties now total Buyers to do own due diligence on intended use, both municipally and provincially. (id:6769)