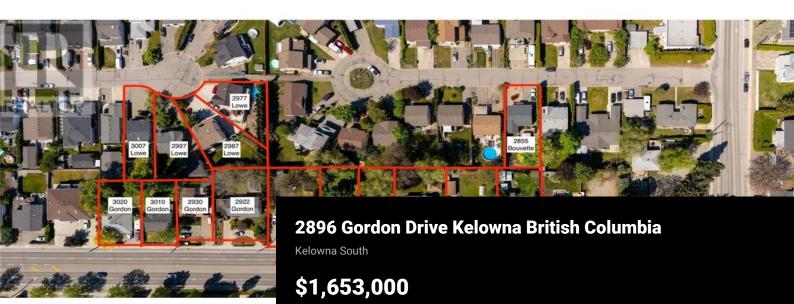

RE/MAX Kelowna 100-1553 Harvey Avenue Kelowna, BC, Canada UNIQUE DEVELOPMENT OPPORTUNITY w/ LOADS of POTENTIAL in OKANAGAN COLLEGE AREA, up to 2.66 acres, on the TRANSIT SUPPORTIVE CORRIDOR, allowing up to 6 STOREYS and 1.8 FAR with bonuses up to 2.3 FAR. Easy walk to buses, college and high schools, beaches, restaurants, shopping, the hospital and more! Option to rezone to UC5. Flat site, easy to build with exceptional exposure on Gordon and excellent access off Bouvette St. Properties now total Buyers to do own due diligence on intended use, both municipally and provincially (id:6769)