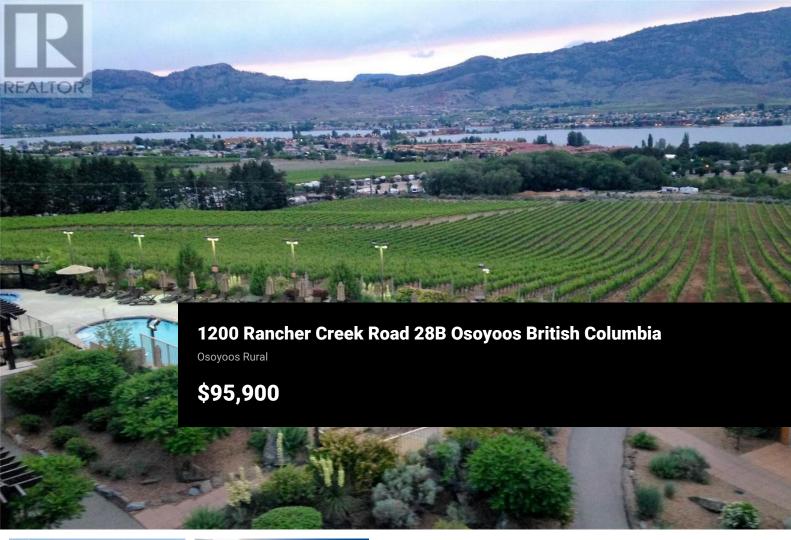

"This particular Villa has a spectacular and unobstructed views of the vineyard, lake, Osoyoos, and valley! Fully furnished and is located on the front row, steps from two heated pools, golf course & Spa. Offering 1/4 ownership at the award winning Spirit Ridge Vineyard Resort & Spa (operated by Hyatt). This two Bdrm top-floor 977 sq. ft. villa is located in the desirable Shiraz building. Enjoy the spectacular sunsets from your spacious deck. A few minutes walk to the sandy beach, riding stables & playground. Amenities include 2 outdoor pools, waterslide, hot tub, spa, restaurants, in-unit secure storage locker & housekeeping plus many owner privileges & resort exchange opportunities. When not personally enjoying vacation residence you can trust hotel staff to manage & generate revenue for you. All measurements are approx. Photo's are not of exact unit. but of same floor plan & same furnishings. Property is NOT freehold strata, it is a pre-paid crown lease on native land with a Homeowners Association. HOA fees apply. (id:6769)