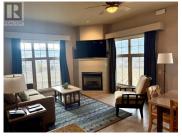

"This particular Villa has a spectacular and unobstructed views of the vineyard, lake, Osoyoos, and valley! Fully furnished and is located on the front row, steps from two heated pools, golf course & Spa. Offering 1/4 ownership at the award winning Spirit Ridge Vineyard Resort & Spa (operated by Hyatt). This two Bdrm top-floor 977 sq. ft. villa is located in the desirable Shiraz building. Enjoy the spectacular sunsets from your spacious deck. A few minutes walk to the sandy beach, riding stables & playground. Amenities include 2 outdoor pools, waterslide, hot tub, spa, restaurants, in-unit secure storage locker & housekeeping plus many owner privileges & resort exchange opportunities. When not personally enjoying vacation residence you can trust hotel staff to manage & generate revenue for you. All measurements are approx. Photo's are not of exact unit. but of same floor plan & same furnishings. Property is NOT freehold strata, it is a pre-paid crown lease on native land with a Homeowners Association. HOA fees apply. (id:6769)