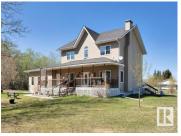

PICTURE PERFECT ACREAGE! BACKING BIGSTONE CREEK RAVINE! SHOP W/RV PARKING BAY! QUIET & SECLUDED! Looking for tranquility with quick access to town? This 2480 sq ft 4 bed + den, 4 bath original owner home exudes pride of ownership & brings the total package! Tucked away on 5.29 acres & tree lined driveway, double attached garage & front porch leads to a classic farmhouse layout, w/ open concept kitchen / living / breakfast nook. Formal dining & attached family room. 2 gas fireplaces, gorgeous hardwood & lino flooring, surrounded w/ vinyl windows brings in ample natural light!