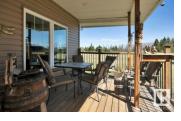

PICTURE PERFECT ACREAGE! BACKING BIGSTONE CREEK RAVINE! SHOP W/RV PARKING BAY! QUIET & SECLUDED! Looking for tranquility with quick access to town? This 2480 sq ft 4 bed + den, 4 bath original owner home exudes pride of ownership & brings the total package! Tucked away on 5.29 acres & tree lined driveway, double attached garage & front porch leads to a classic farmhouse layout, w/ open concept kitchen / living / breakfast nook. Formal dining & attached family room. 2 gas fireplaces, gorgeous hardwood & lino flooring, surrounded w/ vinyl windows brings in ample natural light!

Upstairs brings 3 large bedrooms, including the primary bed w/ 4 pce ensuite. Basement is finished, w / large rec room & games area for your pool table, 4th bedroom, 4 pce bath & ample storage. 9' ceilings on all 3 floors too! Outside brings 13 water risers for gardening or horse troughs. Gorgeous shop w/ office space & room to tinker. Tree lined w/ unmatched ravine views! Bus pickup at the driveway too! Must see to be appreciated! (id:6769)