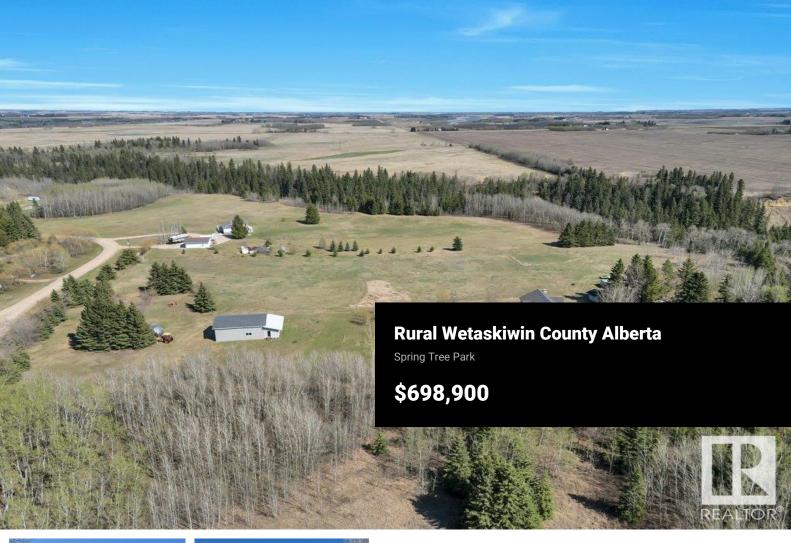

PICTURE PERFECT ACREAGE! BACKING BIGSTONE CREEK RAVINE! SHOP W/RV PARKING BAY! QUIET & SECLUDED! Looking for tranquility with quick access to town? This 2480 sq ft 4 bed + den, 4 bath original owner home exudes pride of ownership & brings the total package! Tucked away on 5.29 acres & tree lined driveway, double attached garage & front porch leads to a classic farmhouse layout, w/ open concept kitchen / living / breakfast nook. Formal dining & attached family room. 2 gas fireplaces, gorgeous hardwood & lino flooring, surrounded w/ vinyl windows brings in ample natural light!