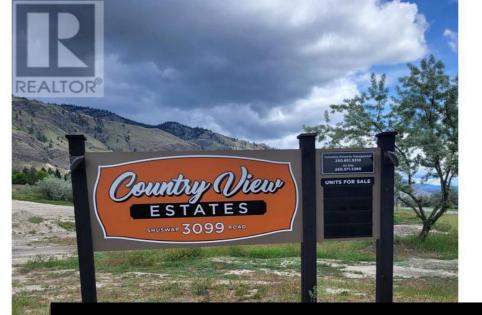

**3099 SHUSWAP Road 29 Kamloops British Columbia** South Thompson Valley

## \$126,900

Please see the Developers Disclosure statement attached - 45 bare land strata lots of various sizes starting at 4000 square feet and up. These lots are part of a MHP that has 60 units in totals. The Developer intends to firstly offer strata lots for sale to those tenants of the Development currently renting or leasing such strata lots and subsequently offer such strata lots for sale to the general public as an investment. The present owners collect a monthly pad rent from each unit located on the lot and that fee is increasing every year. Presently the monthly income ranges from \$420 to \$480. Any strata lot purchased by the general public will be subject to existing tenancies operated in accordance with the provisions of the Manufactured Home Park Tenancy Act. (id:6769)