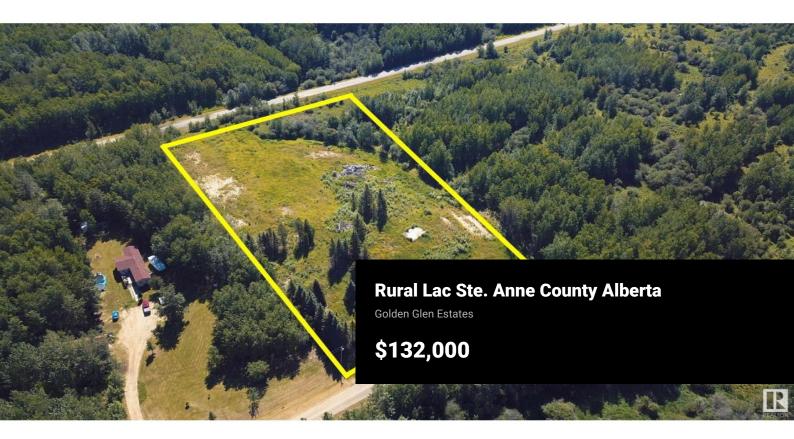

A unique opportunity awaits with this prime 3.61-acre end lot in Golden Glen Estates in Lac Ste Anne County. Located at the edge of the community with only one neighboring parcel, this property offers unmatched privacy and natural surroundings. The lot is partially cleared with mature trees and has excellent potential. Whether you're dreaming of an acreage estate, a peaceful retirement retreat, or a family getaway only minutes from Alberta Beach and many amenities, this lot is the perfect blend of convenience and serenity. (id:6769)