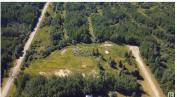

A unique opportunity awaits with this prime 3.61-acre end lot in Golden Glen Estates in Lac Ste Anne County. Located at the edge of the community with only one neighboring parcel, this property offers unmatched privacy and natural surroundings. The lot is partially cleared with mature trees and has excellent potential. Whether you're dreaming of an acreage estate, a peaceful retirement retreat, or a family getaway only minutes from Alberta Beach and many amenities, this lot is the perfect blend of convenience and serenity. (id:6769)