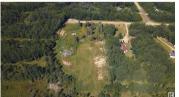

A unique opportunity awaits with this prime 3.61-acre end lot in Golden Glen Estates in Lac Ste Anne County. Located at the edge of the community with only one neighboring parcel, this property offers unmatched privacy and natural surroundings. The lot is partially cleared with mature trees and has excellent potential. Whether you're dreaming of an acreage estate, a peaceful retirement retreat, or a family getaway only minutes from Alberta Beach and many amenities, this lot is the perfect blend of convenience and serenity. (id:6769)