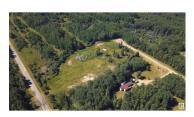

A unique opportunity awaits with this prime 3.61-acre end lot in Golden Glen Estates in Lac Ste Anne County. Located at the edge of the community with only one neighboring parcel, this property offers unmatched privacy and natural surroundings. The lot is partially cleared with mature trees and has excellent potential. Whether you're dreaming of an acreage estate, a peaceful retirement retreat, or a family getaway only minutes from Alberta Beach and many amenities, this lot is the perfect blend of convenience and serenity. (id:6769)