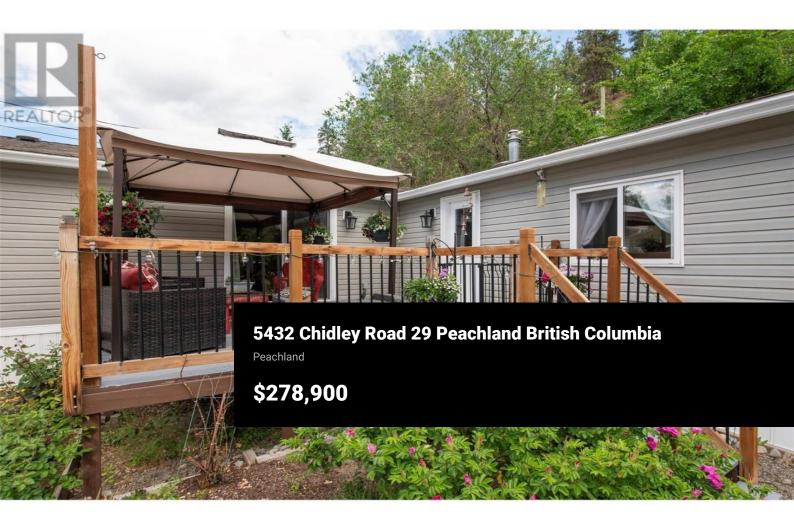

Nestled in the highly desirable Trepanier Creek 55+ MHP, this charming home is just a short stroll away from Peachland Village Centre, where you'll find an array of amenities including IGA, a pharmacy, beer and wine store, dollar store, library, and more. Enjoy the convenience of being within walking distance to the lake and Peachland's iconic Beach Avenue, as well as the nearby Pickleball Courts. This beautifully designed L-shaped unit features 2 spacious bedrooms and 2 full bathrooms, with an inviting open-concept living space with an abundance of natural light. The living area seamlessly extends to a fantastic deck with a covered canopy, perfect for relaxing and entertaining. The home is equipped with top-of-the-line Kitchen Aid appliances, only six years old, and boasts a new furnace and AC system installed just a year ago. The majority of the windows have been recently replaced (2 years), and the home includes a new stackable washer and dryer (2 years). Additionally, the kitchen features a water filtration reverse osmosis system that is also connected to the fridge, ensuring fresh water and ice. This property exudes a welcoming, homey feel and is ideally situated to take full advantage of everything Peachland has to offer. Whether you're looking to relax by the lake, explore local shops, or engage in community activities, this home provides the perfect base for your nex...