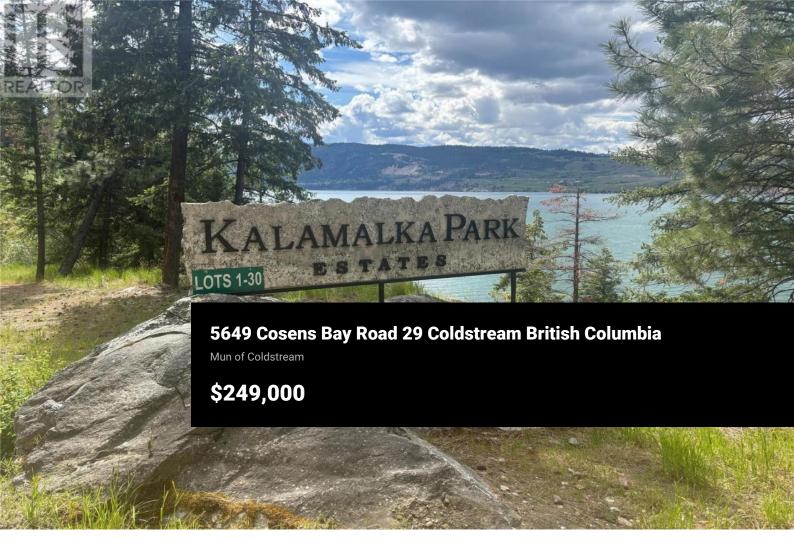

LAKEVIEW LOT | KALAMALKA LAKE | GATED COMMUNITY Build Your Dream Home with Panoramic Lake Views Welcome to Kalamalka Park Estates Phase two of our prestigious gated community perched above the stunning turquoise waters of Kalamalka Lake. This rare lakeview lot offers an exclusive opportunity to build your custom home in one of the most scenic and soughtafter areas in the Okanagan. Imagine waking up to breathtaking, unobstructed views of Kalamalka Lake, surrounded by the natural beauty and tranquility of Kalamalka Lake Provincial Park. This premium lot comes with private community amenities, including: Residents-only beach Pickleball court Scenic hiking trails Opportunity for a personal boat slip Just 20 minutes to downtown Vernon, close to Silver Star Mountain Resort, and within easy reach of Kelowna International Airport, this location perfectly balances peaceful lake living with convenient access to urban amenities. Whether you're swimming, boating, paddling, or simply relaxing by the water, life here is all about recreation, relaxation, and natural beauty. ? Not subject to the BC Speculation or Vacancy Tax Bring your building plans and your vision--this is more than just a property; it's a lifestyle. ?? Contact the listing agent today to learn more about this rare opportunity to own a piece of Kalamalka Lake. (id:6769)