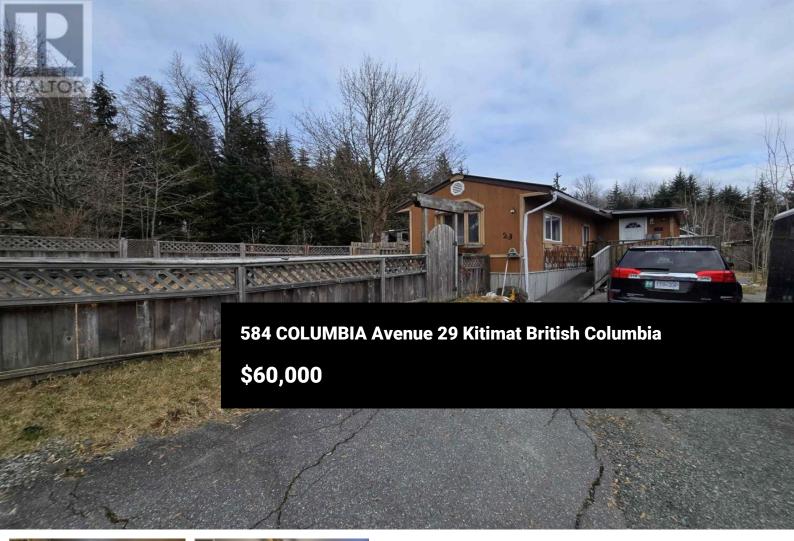

Looking for a low cost option for housing instead of renting? This 2 bed 1 bath mobile home with a fenced yard could be just what you were waiting for. Situated in a quiet lot in this mobile home park, this 1968 built mobile has seen some upgrades to bring it up to more modern times. A large open kitchen / living room are at the front of the unit, with one bedroom in the middle area and the master at the back. A spacious entrance addition has been created for extra storage space and a laundry area. (id:6769)