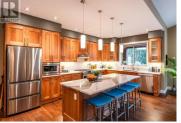

Your dream residence awaits! This 55+, Arbor Crest home is a showstopper! Enjoy the plethora of luxurious, thoughtful improvements in this immaculate, turn-key home. This unique floor plan boasts wide-open principal spaces ideal for entertaining and accommodating even the largest furnishings. The supersized custom kitchen, soaring vaulted ceilings, and idyllic, backyard oasis views, captured through massive, custom 8 x 11 foot glass sliders will take your breath away! Seamless, premium, hand-scraped flooring, bespoke paint finishes, and floor to ceiling gas fireplace impart a sense of warm welcome for family and friends. The split bedroom, dual-ensuite plan ensures optimal comfort and privacy for owners and guests alike. The primary suite features a luxurious 5 piece bath with dual vanity, indulgent freestanding tub, generous custom walk-in, and French door walk-out to the private rear patio. The generous, second bedroom features abundant storage and a luxurious 3 piece ensuite that doubles as powder bath. The spacious main floor laundry leads to the oversized, 2 car garage boasting separate storage room w/stainless fridge. The wide, naturally-lit staircase opens to the spacious lower-level den with home-office nook. Off the den is the generous, full-height mechanical/utility room, and immense, pristine, crawl space. The sheltered main entry, front patio, and drip line irr...