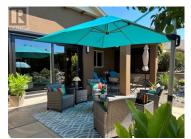

Your dream residence awaits! This 55+, Arbor Crest home is a showstopper! Enjoy the plethora of luxurious, thoughtful improvements in this immaculate, turn-key home. This unique floor plan boasts wide-open principal spaces ideal for entertaining and accommodating even the largest furnishings. The supersized custom kitchen, soaring vaulted ceilings, and idyllic, backyard oasis views, captured through massive, custom 8 x 11 foot glass sliders will take your breath away! Seamless, premium, hand-scraped flooring, bespoke paint finishes, and floor to ceiling gas fireplace impart a sense of warm welcome for family and friends. The split bedroom, dual-ensuite plan ensures optimal comfort and privacy for owners and guests alike. The primary suite features a luxurious 5 piece bath with dual vanity, indulgent freestanding tub, generous custom walk-in, and French door walk-out to the private rear patio. The generous, second bedroom features abundant storage and a luxurious 3 piece ensuite that doubles as powder bath. The spacious main floor laundry leads to the oversized, 2 car garage boasting separate storage room w/stainless fridge. The wide, naturally-lit staircase opens to the spacious lower-level den with home-office nook. Off the den is the generous, full-height mechanical/utility room, and immense, pristine, crawl space. The sheltered main entry, front patio, and drip line irr...