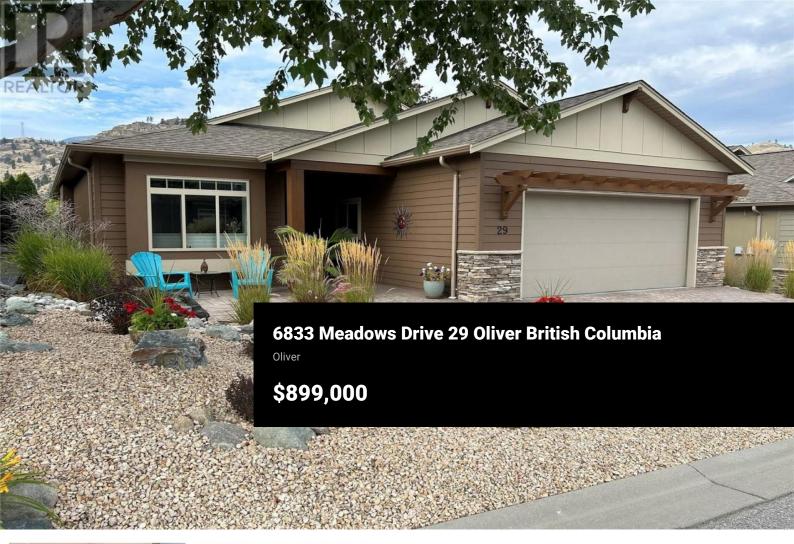

Your dream residence awaits! This 55+, Arbor Crest home is a showstopper! Enjoy the plethora of luxurious, thoughtful improvements in this immaculate, turn-key home. This unique floor plan boasts wide-open principal spaces ideal for entertaining and accommodating even the largest furnishings. The supersized custom kitchen, soaring vaulted ceilings, and idyllic, backyard oasis views, captured through massive, custom 8 x 11 foot glass sliders will take your breath away! Seamless, premium, hand-scraped flooring, bespoke paint finishes, and floor to ceiling gas fireplace impart a sense of warm welcome for family and friends. The split bedroom, dual-ensuite plan ensures optimal comfort and privacy for owners and guests alike. The primary suite features a luxurious 5 piece bath with dual vanity, indulgent freestanding tub, generous custom walk-in, and French door walk-out to the private rear patio. The generous, second bedroom features abundant storage and a luxurious 3 piece ensuite that doubles as powder bath. The spacious main floor laundry leads to the oversized, 2 car garage boasting separate storage room w/stainless fridge. The wide, naturally-lit staircase opens to the spacious lower-level den with home-office nook. Off the den is the generous, full-height mechanical/utility room, and immense, pristine, crawl space. The sheltered main entry, front patio, and drip line irr...