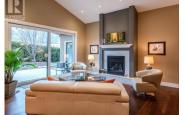

Your dream residence awaits! This 55+, Arbor Crest home is a showstopper! Enjoy the plethora of luxurious, thoughtful improvements in this immaculate, turn-key home. This unique floor plan boasts wide-open principal spaces ideal for entertaining and accommodating even the largest furnishings. The supersized custom kitchen, soaring vaulted ceilings, and idyllic, backyard oasis views, captured through massive, custom 8 x 11 foot glass sliders will take your breath away! Seamless, premium, hand-scraped flooring, bespoke paint finishes, and floor to ceiling gas fireplace impart a sense of warm welcome for family and friends. The split bedroom, dual-ensuite plan ensures optimal comfort and privacy for owners and guests alike. The primary suite features a luxurious 5 piece bath with dual vanity, indulgent freestanding tub, generous custom walk-in, and French door walk-out to the private rear patio. The generous, second bedroom features abundant storage and a luxurious 3 piece ensuite that doubles as powder bath. The spacious main floor laundry leads to the oversized, 2 car garage boasting separate storage room w/stainless fridge. The wide, naturally-lit staircase opens to the spacious lower-level den with home-office nook. Off the den is the generous, full-height mechanical/utility room, and immense, pristine, crawl space. The sheltered main entry, front patio, and drip line irr...