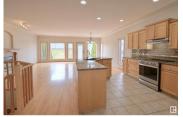

An Elegant Bungalow in Beautiful Deer Park. This 1595 sq ft, 4-bed + den home offers an abundance of natural light and a spacious, open plan. A gas fireplace w/ tile surround and oak mantle serves as the focal point of the living room. The kitchen features a large granite island with breakfast seating, brand new appliances, and a corner pantry. The dining room can easily accommodate large gatherings, and garden doors lead out to the deck. The primary suite has a large walk-in closet, and 4-pc ensuite w/ jetted corner tub. A den/flex room, laundry, 4-pc bath and a 2nd bed complete this level. The finished basement has in-floor heat, a large family/rec room with bar, 3rd & 4th bedrooms, a 4-pc bath and a large hobby room with sink and cabinets. The house has been freshly painted, and the shingles were replaced 5 yrs ago. The private yard is the perfect place to enjoy our beautiful summer nights, and the heated double garage is completely finished. Close to parks and Spruce Grove's beautiful trail system. (id:6769)