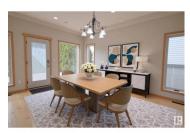

An Elegant Bungalow in Beautiful Deer Park. This 1595 sq ft, 4-bed + den home offers an abundance of natural light and a spacious, open plan. A gas fireplace w/ tile surround and oak mantle serves as the focal point of the living room. The kitchen features a large granite island with breakfast seating, brand new appliances, and a corner pantry. The dining room can easily accommodate large gatherings, and garden doors lead out to the deck. The primary suite has a large walk-in closet, and 4-pc ensuite w/ jetted corner tub. A den/flex room, laundry, 4-pc bath and a 2nd bed complete this level. The finished basement has in-floor heat, a large family/rec room with bar, 3rd & 4th bedrooms, a 4-pc bath and a large hobby room with sink and cabinets. The house has been freshly painted, and the shingles were replaced 5 yrs ago. The private yard is the perfect place to enjoy our beautiful summer nights, and the heated double garage is completely finished. Close to parks and Spruce Grove's beautiful trail system. (id:6769)