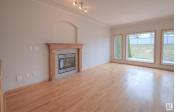

An Elegant Bungalow in Beautiful Deer Park. This 1595 sq ft, 4-bed + den home offers an abundance of natural light and a spacious, open plan. A gas fireplace w/ tile surround and oak mantle serves as the focal point of the living room. The kitchen features a large granite island with breakfast seating, brand new appliances, and a corner pantry. The dining room can easily accommodate large gatherings, and garden doors lead out to the deck. The primary suite has a large walk-in closet, and 4-pc ensuite w/ jetted corner tub. A den/flex room, laundry, 4-pc bath and a 2nd bed complete this level. The finished basement has in-floor heat, a large family/rec room with bar, 3rd & 4th bedrooms, a 4-pc bath and a large hobby room with sink and cabinets. The house has been freshly painted, and the shingles were replaced 5 yrs ago. The private yard is the perfect place to enjoy our beautiful summer nights, and the heated double garage is completely finished. Close to parks and Spruce Grove's beautiful trail system. (id:6769)