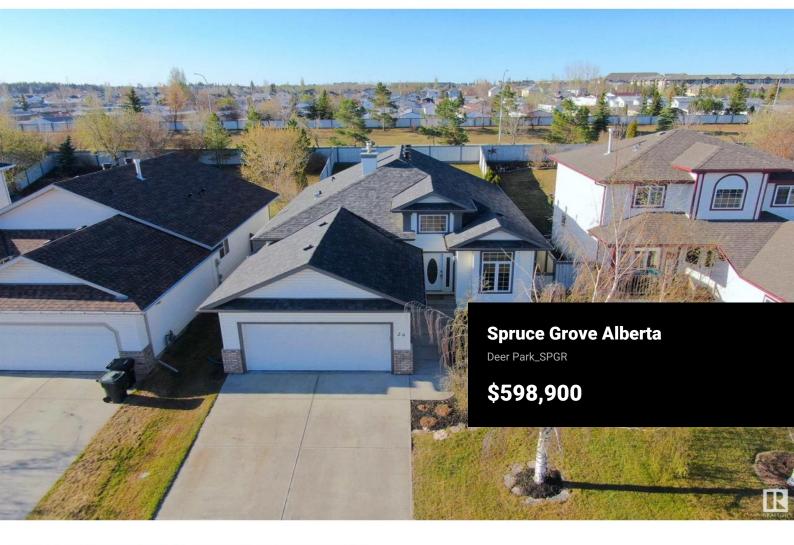

An Elegant Bungalow in Beautiful Deer Park. This 1595 sq ft, 4-bed + den home offers an abundance of natural light and a spacious, open plan. A gas fireplace w/ tile surround and oak mantle serves as the focal point of the living room. The kitchen features a large granite island with breakfast seating, brand new appliances, and a corner pantry. The dining room can easily accommodate large gatherings, and garden doors lead out to the deck. The primary suite has a large walk-in closet, and 4-pc ensuite w/ jetted corner tub. A den/flex room, laundry, 4-pc bath and a 2nd bed complete this level. The finished basement has in-floor heat, a large family/rec room with bar, 3rd & 4th bedrooms, a 4-pc bath and a large hobby room with sink and cabinets. The house has been freshly painted, and the shingles were replaced 5 yrs ago. The private yard is the perfect place to enjoy our beautiful summer nights, and the heated double garage is completely finished. Close to parks and Spruce Grove's beautiful trail system. (id:6769)