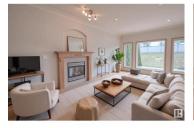

An Elegant Bungalow in Beautiful Deer Park. This 1595 sq ft, 4-bed + den home offers an abundance of natural light and a spacious, open plan. A gas fireplace w/ tile surround and oak mantle serves as the focal point of the living room. The kitchen features a large granite island with breakfast seating, brand new appliances, and a corner pantry. The dining room can easily accommodate large gatherings, and garden doors lead out to the deck. The primary suite has a large walk-in closet, and 4-pc ensuite w/ jetted corner tub. A den/flex room, laundry, 4-pc bath and a 2nd bed complete this level. The finished basement has in-floor heat, a large family/rec room with bar, 3rd & 4th bedrooms, a 4-pc bath and a large hobby room with sink and cabinets. The house has been freshly painted, and the shingles were replaced 5 yrs ago. The private yard is the perfect place to enjoy our beautiful summer nights, and the heated double garage is completely finished. Close to parks and Spruce Grove's beautiful trail system. (id:6769)