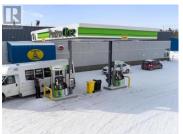

Unique & Attractive package with endless possibilities. 17,000 SqFt of retail, office, warehouse, storage and loading space on 1 acre lot. Location offers high visibility, an abundance of parking and CNC zoning. Recent upgrades: gas tanks, gas pumps, paved parking, roof totally re-surfaced, LED lighting, flooring, ceiling tiles, front wall partial replacement, new electrical in south wall and new fire-suppression system in deli area. High ceilings, 400-amp service, 2nd floor office space, and multiple entrances if building was split up for multiple tenants. Gas Bar portion to stay operational. Don't miss this rare offering! (id:6769)