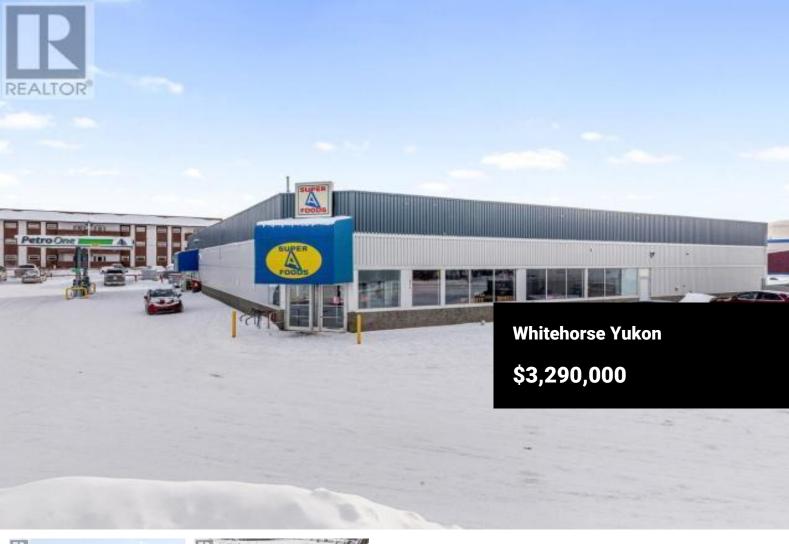

Unique & Attractive package with endless possibilities. 17,000 SqFt of retail, office, warehouse, storage and loading space on 1 acre lot. Location offers high visibility, an abundance of parking and CNC zoning. Recent upgrades: gas tanks, gas pumps, paved parking, roof totally re-surfaced, LED lighting, flooring, ceiling tiles, front wall partial replacement, new electrical in south wall and new fire-suppression system in deli area. High ceilings, 400-amp service, 2nd floor office space, and multiple entrances if building was split up for multiple tenants. Gas Bar portion to stay operational. Don't miss this rare offering! (id:6769)