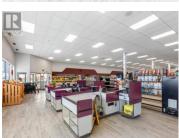

Unique & Attractive package with endless possibilities. 17,000 SqFt of retail, office, warehouse, storage and loading space on 1 acre lot. Location offers high visibility, an abundance of parking and CNC zoning. Recent upgrades: gas tanks, gas pumps, paved parking, roof totally re-surfaced, LED lighting, flooring, ceiling tiles, front wall partial replacement, new electrical in south wall and new fire-suppression system in deli area. High ceilings, 400-amp service, 2nd floor office space, and multiple entrances if building was split up for multiple tenants. Gas Bar portion to stay operational. Don't miss this rare offering! (id:6769)