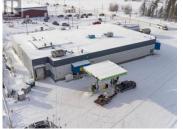

Unique & Attractive package with endless possibilities. 17,000 SqFt of retail, office, warehouse, storage and loading space on 1 acre lot. Location offers high visibility, an abundance of parking and CNC zoning. Recent upgrades: gas tanks, gas pumps, paved parking, roof totally re-surfaced, LED lighting, flooring, ceiling tiles, front wall partial replacement, new electrical in south wall and new fire-suppression system in deli area. High ceilings, 400-amp service, 2nd floor office space, and multiple entrances if building was split up for multiple tenants. Gas Bar portion to stay operational. Don't miss this rare offering! (id:6769)