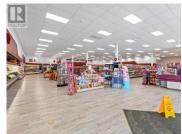

Unique & Attractive package with endless possibilities. 17,000 SqFt of retail, office, warehouse, storage and loading space on 1 acre lot. Location offers high visibility, an abundance of parking and CNC zoning. Recent upgrades: gas tanks, gas pumps, paved parking, roof totally re-surfaced, LED lighting, flooring, ceiling tiles, front wall partial replacement, new electrical in south wall and new fire-suppression system in deli area. High ceilings, 400-amp service, 2nd floor office space, and multiple entrances if building was split up for multiple tenants. Gas Bar portion to stay operational. Don't miss this rare offering! (id:6769)