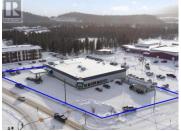

Unique & Attractive package with endless possibilities. 17,000 SqFt of retail, office, warehouse, storage and loading space on 1 acre lot. Location offers high visibility, an abundance of parking and CNC zoning. Recent upgrades: gas tanks, gas pumps, paved parking, roof totally re-surfaced, LED lighting, flooring, ceiling tiles, front wall partial replacement, new electrical in south wall and new fire-suppression system in deli area. High ceilings, 400-amp service, 2nd floor office space, and multiple entrances if building was split up for multiple tenants. Gas Bar portion to stay operational. Don't miss this rare offering! (id:6769)