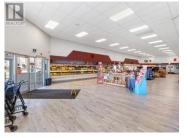

Unique & Attractive package with endless possibilities. 17,000 SqFt of retail, office, warehouse, storage and loading space on 1 acre lot. Location offers high visibility, an abundance of parking and CNC zoning. Recent upgrades: gas tanks, gas pumps, paved parking, roof totally re-surfaced, LED lighting, flooring, ceiling tiles, front wall partial replacement, new electrical in south wall and new fire-suppression system in deli area. High ceilings, 400-amp service, 2nd floor office space, and multiple entrances if building was split up for multiple tenants. Gas Bar portion to stay operational. Don't miss this rare offering! (id:6769)