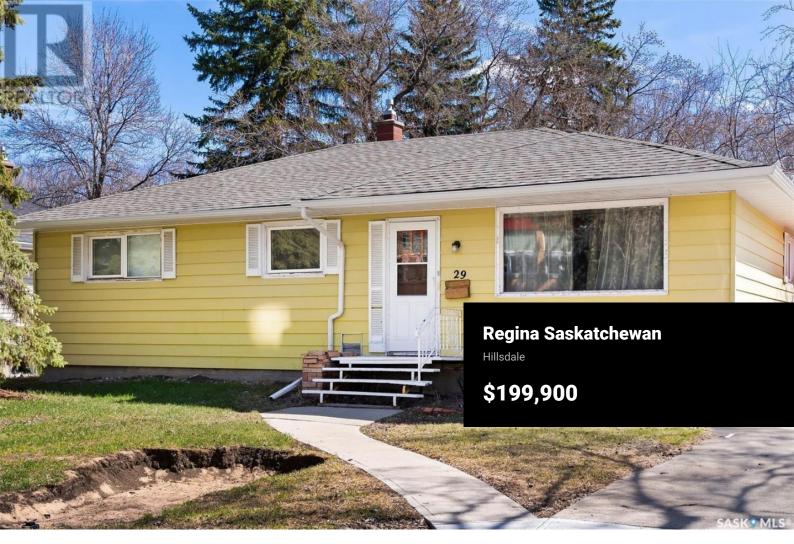

RE/MAX Kelowna 100-1553 Harvey Avenue Kelowna, BC, Canada Nestled on a quiet street in Hillsdale, this practical family home is awaiting it's new owner. Situated directly across the street from Marion McVeety Elementary School, which also features a daycare, this home can accommodate you and your growing family. With a functional floorplan that can be easily reimagined, this home offers an affordable opportunity at your dream home. Upon entering, the front living room features a large picture window and adjacent dining space, perfect for hosting your annual Oscars watch party. The cheery kitchen overlooks the backyard and creates an ideal spot to watch your little ones play. The main floor is home to 3 good sized bedrooms and a full 4 piece bathroom. Heading into the lower level, which is open for re-development, is where your imagination can run wild. Perhaps a home theatre, playroom or a home gym could take up space here. There is plumbing available for a 2nd bathroom. This home has been witness to first steps, first Christmases and many memories after being owned by the same family for 30 years. The current owners are looking forward to passing it over to someone new. Connect with your local real estate professional for more information. (id:6769)