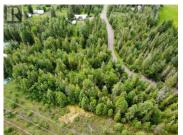

This lovely 6.83 acre lot is waiting for your ideas. There is a pond onsite that at one time had a shallow well running out of it. The site is treed with multiple build sites. Acreage is partially fenced. The De commissioned mobile has no value, and the property is being sold as is where is. All hydro to the acreage has been turned off. There is a shop that potentially could be brought back to usability. All Hydro has been turned off to property. Bring your ideas as this could be a dream property. (id:6769)