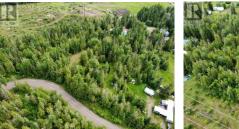

This lovely 6.83 acre lot is waiting for your ideas. There is a pond onsite that at one time had a shallow well running out of it. The site is treed with multiple build sites. Acreage is partially fenced. The De commissioned mobile has no value, and the property is being sold as is where is. All hydro to the acreage has been turned off. There is a shop that potentially could be brought back to usability. All Hydro has been turned off to property. Bring your ideas as this could be a dream property. (id:6769)