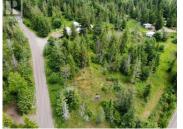

This lovely 6.83 acre lot is waiting for your ideas. There is a pond onsite that at one time had a shallow well running out of it. The site is treed with multiple build sites. Acreage is partially fenced. The De commissioned mobile has no value, and the property is being sold as is where is. All hydro to the acreage has been turned off. There is a shop that potentially could be brought back to usability. All Hydro has been turned off to property. Bring your ideas as this could be a dream property. (id:6769)