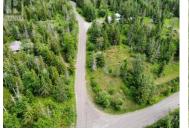

This lovely 6.83 acre lot is waiting for your ideas. There is a pond onsite that at one time had a shallow well running out of it. The site is treed with multiple build sites. Acreage is partially fenced. The De commissioned mobile has no value, and the property is being sold as is where is. All hydro to the acreage has been turned off. There is a shop that potentially could be brought back to usability. All Hydro has been turned off to property. Bring your ideas as this could be a dream property. (id:6769)