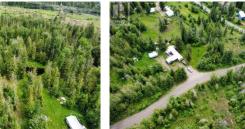

This lovely 6.83 acre lot is waiting for your ideas. There is a pond onsite that at one time had a shallow well running out of it. The site is treed with multiple build sites. Acreage is partially fenced. The De commissioned mobile has no value, and the property is being sold as is where is. All hydro to the acreage has been turned off. There is a shop that potentially could be brought back to usability. All Hydro has been turned off to property. Bring your ideas as this could be a dream property. (id:6769)