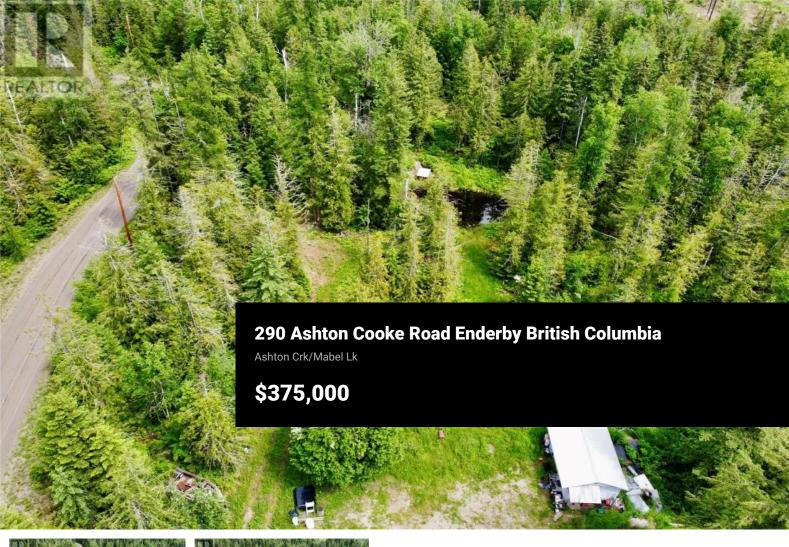

This lovely 6.83 acre lot is waiting for your ideas. There is a pond onsite that at one time had a shallow well running out of it. The site is treed with multiple build sites. Acreage is partially fenced. The De commissioned mobile has no value, and the property is being sold as is where is. All hydro to the acreage has been turned off. There is a shop that potentially could be brought back to usability. All Hydro has been turned off to property. Bring your ideas as this could be a dream property. (id:6769)