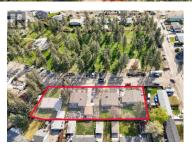

## \$1,500,000

The best Land Assembly in Kelowna! Located on a quiet street across from one of Kelowna's nicest green spaces! 290 Pemberton is being sold in conjunction with 310, 270, and 260 Pemberton Rd. (Please see additional listings for 310A/B, 270, and 260 Pemberton). Total Acres of all 4 lots combined of 0.88 with potential for more acquisitions if desired. Current city zoning allows for multi-family of a 4 storey development. This desirable street has just had upgraded city services to property line and is prime real estate with it's wonderful location. Current property at 290 Pemberton is in excellent condition and has had numerous renovations. (id:6769)