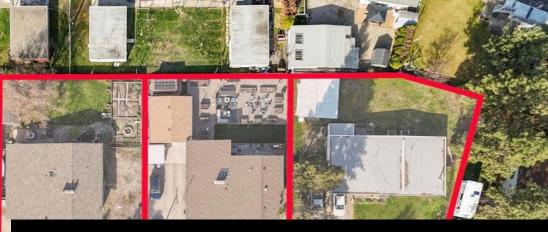

## \$1,500,000

The best Land Assembly in Kelowna! Located on a quiet street across from one of Kelowna's nicest green spaces! 290 Pemberton is being sold in conjunction with 310, 270, and 260 Pemberton Rd. (Please see additional listings for 310A/B, 270, and 260 Pemberton). Total Acres of all 4 lots combined of 0.88 with potential for more acquisitions if desired. Current city zoning allows for multi-family of a 4 storey development. This desirable street has just had upgraded city services to property line and is prime real estate with it's wonderful location. Current property at 290 Pemberton is in excellent condition and has had numerous renovations. (id:6769)