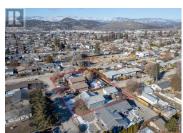

Excellent development, investment or holding property. Potential land assembly of 3 lots (270, 280 & 290 Ponto Road) for a total of 0.54 Acres 205.80 x 112.53 with great access from 3 roads (Ponto, Asher & McDonald) and a back laneway make for great development opportunities in Rutland's Urban Center UC4 zoning. This 0.18 acres 68.60 x 112.53 corner property with front, back and side access is zoned for up to 6 story development with 1.6 FAR with permitted uses including apartment style housing, townhomes and stacked townhouses, major child care center. This 4 bedroom 2 bathroom home is currently rented so you have income while you wait to develop the assembly. Convenient location close to schools, parks and shopping. (id:6769)