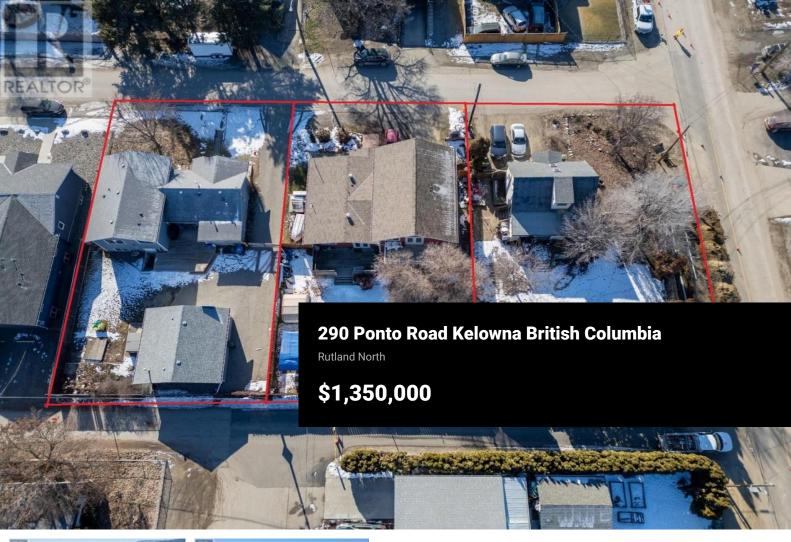

Excellent development, investment or holding property. Potential land assembly of 3 lots (270, 280 & 290 Ponto Road) for a total of 0.54 Acres 205.80 x 112.53 with great access from 3 roads (Ponto, Asher & McDonald) and a back laneway make for great development opportunities in Rutland's Urban Center UC4 zoning. This 0.18 acres 68.60 x 112.53 corner property with front, back and side access is zoned for up to 6 story development with 1.6 FAR with permitted uses including apartment style housing, townhomes and stacked townhouses, major child care center. This 4 bedroom 2 bathroom home is currently rented so you have income while you wait to develop the assembly. Convenient location close to schools, parks and shopping. (id:6769)