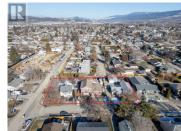

Excellent development, investment or holding property. Potential land assembly of 3 lots (270, 280 & 290 Ponto Road) for a total of 0.54 Acres 205.80 x 112.53 with great access from 3 roads (Ponto, Asher & McDonald) and a back laneway make for great development opportunities in Rutland's Urban Center UC4 zoning. This 0.18 acres 68.60 x 112.53 corner property with front, back and side access is zoned for up to 6 story development with 1.6 FAR with permitted uses including apartment style housing, townhomes and stacked townhouses, major child care center. This 4 bedroom 2 bathroom home is currently rented so you have income while you wait to develop the assembly. Convenient location close to schools, parks and shopping. (id:6769)