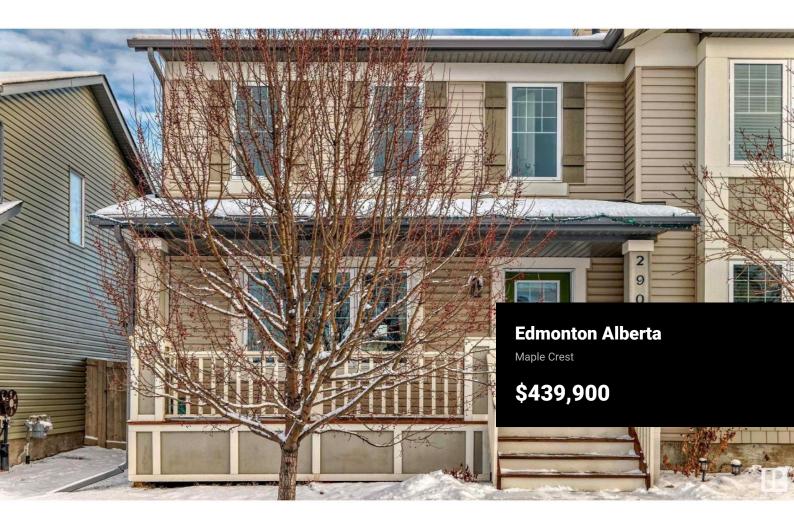

BEST PRICE, PARKS AND PONDS, FINISHED BASEMENT! Best priced newer home in SE Edmonton with double garage. Only 9 homes away for the beautiful Fulton Marsh Wetland (gorgeous ponds with plenty of greenery and walking trails). Fully finished basement with family room that has a built-in murphy bed. Open plan, sunny and bright. Stainless steel appliances. Private and secluded rear yard with big deck and railings. 4 baths (3 full) and 3 bedrooms. Shows clean and well maintained. Close to Wal-Mart, lots of restaurants, Landmark Cinemas, Home Depot and Meadows Transit Centre. Quick possession available. (id:6769)