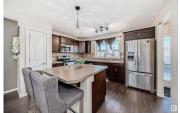

BEST PRICE, PARKS AND PONDS, FINISHED BASEMENT! Best priced newer home in SE Edmonton with double garage. Only 9 homes away for the beautiful Fulton Marsh Wetland (gorgeous ponds with plenty of greenery and walking trails). Fully finished basement with family room that has a built-in murphy bed. Open plan, sunny and bright. Stainless steel appliances. Private and secluded rear yard with big deck and railings. 4 baths (3 full) and 3 bedrooms. Shows clean and well maintained. Close to Wal-Mart, lots of restaurants, Landmark Cinemas, Home Depot and Meadows Transit Centre. Quick possession available. (id:6769)