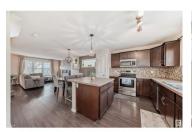

BEST PRICE, PARKS AND PONDS, FINISHED BASEMENT! Best priced newer home in SE Edmonton with double garage. Only 9 homes away for the beautiful Fulton Marsh Wetland (gorgeous ponds with plenty of greenery and walking trails). Fully finished basement with family room that has a built-in murphy bed. Open plan, sunny and bright. Stainless steel appliances. Private and secluded rear yard with big deck and railings. 4 baths (3 full) and 3 bedrooms. Shows clean and well maintained. Close to Wal-Mart, lots of restaurants, Landmark Cinemas, Home Depot and Meadows Transit Centre. Quick possession available. (id:6769)