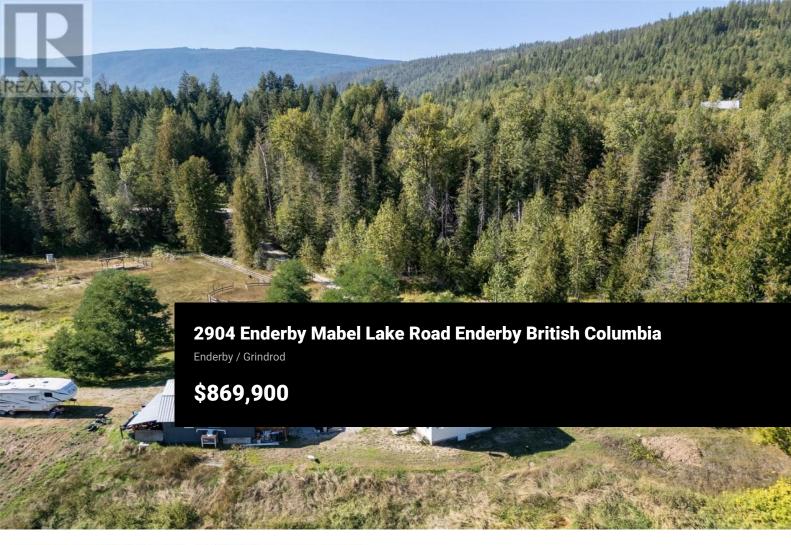

Your own private 9 acre retreat nestled on the shores of Shuswap River. With 1320 ft of river frontage and accessible from almost everywhere, there are numerous options to enjoy the beauty this property has to offer. Only a few km's to Mabel Lake for summer boating and golf and winter recreation out your back door with world class sledding. With loads of charm this 3 bed 1 bath home invites you in. Hand hewn beams throughout your main living areas tie everything together. Main floor master flooded with natural light and views out to your property below. Upstairs are 2 more bedrooms and the main bath. Out your front door is your 500 sq/ft shop space for storage or to tinker. From here, everything leads to the outside which is where you will spend your time! A back yard fire pit to relax and numerous trails to walk around your property and to the shore of the river. On site is a small cabin that maybe your guests can enjoy, or there is lots of room by the river to park a couple of RV's....maybe a staycation. Nothing shy of complete peace and quiet, your shoreline on crystal clear water awaits. (id:6769)