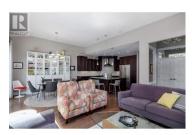

Spacious and private 3 bed, 2 bath rancher, with a Peek-a-boo lake view, in a great location near Kalamoir Park. This property features a beautifully designed layout with open living, dining, and kitchen areas, complimented by 11' ceilings and hardwood flooring. The large primary bedroom offers deck access, an ensuite with a large walk-in shower and double vanity, a walk-in closet, and black-out blinds for added privacy. Additional highlights include RV parking, oversized garage with dedicated heat pump for heating and AC and a sink, carport, 700 sf deck with composite decking, NG barbecue and plumbed for fire-table, nicely landscaped yard with garden shed & hot tub. Modern kitchen, SS appliances, granite counters, gas range, gas fireplace, large windows and phantom screens. Enjoy the serene yard area with fruit trees and garden, enclosed with deer fencing, plus easy access to nearby orchards, wineries & vineyards. THIS ONE IS AVAILABLE AND EASY TO SHOW! (id:6769)