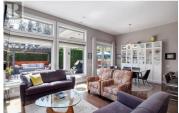

Spacious and private 3 bed, 2 bath rancher, with a Peek-a-boo lake view, in a great location near Kalamoir Park. This property features a beautifully designed layout with open living, dining, and kitchen areas, complimented by 11' ceilings and hardwood flooring. The large primary bedroom offers deck access, an ensuite with a large walk-in shower and double vanity, a walk-in closet, and black-out blinds for added privacy. Additional highlights include RV parking, oversized garage with dedicated heat pump for heating and AC and a sink, carport, 700 sf deck with composite decking, NG barbecue and plumbed for fire-table, nicely landscaped yard with garden shed & hot tub. Modern kitchen, SS appliances, granite counters, gas range, gas fireplace, large windows and phantom screens. Enjoy the serene yard area with fruit trees and garden, enclosed with deer fencing, plus easy access to nearby orchards, wineries & vineyards. THIS ONE IS AVAILABLE AND EASY TO SHOW! (id:6769)