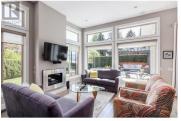

Spacious and private 3 bed, 2 bath rancher, with a Peek-a-boo lake view, in a great location near Kalamoir Park. This property features a beautifully designed layout with open living, dining, and kitchen areas, complimented by 11' ceilings and hardwood flooring. The large primary bedroom offers deck access, an ensuite with a large walk-in shower and double vanity, a walk-in closet, and black-out blinds for added privacy. Additional highlights include RV parking, oversized garage with dedicated heat pump for heating and AC and a sink, carport, 700 sf deck with composite decking, NG barbecue and plumbed for fire-table, nicely landscaped yard with garden shed & hot tub. Modern kitchen, SS appliances, granite counters, gas range, gas fireplace, large windows and phantom screens. Enjoy the serene yard area with fruit trees and garden, enclosed with deer fencing, plus easy access to nearby orchards, wineries & vineyards. THIS ONE IS AVAILABLE AND EASY TO SHOW! (id:6769)