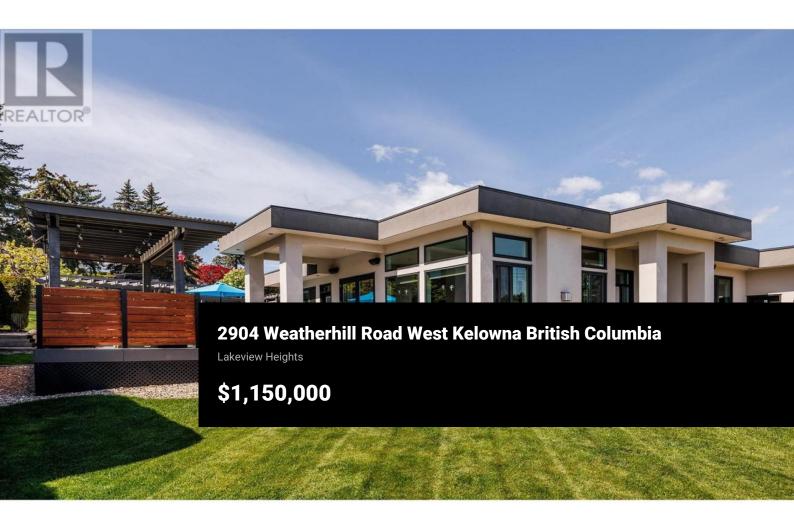

Spacious and private 3 bed, 2 bath rancher, with a Peek-a-boo lake view, in a great location near Kalamoir Park. This property features a beautifully designed layout with open living, dining, and kitchen areas, complimented by 11' ceilings and hardwood flooring. The large primary bedroom offers deck access, an ensuite with a large walk-in shower and double vanity, a walk-in closet, and black-out blinds for added privacy. Additional highlights include RV parking, oversized garage with dedicated heat pump for heating and AC and a sink, carport, 700 sf deck with composite decking, NG barbecue and plumbed for fire-table, nicely landscaped yard with garden shed & hot tub. Modern kitchen, SS appliances, granite counters, gas range, gas fireplace, large windows and phantom screens. Enjoy the serene yard area with fruit trees and garden, enclosed with deer fencing, plus easy access to nearby orchards, wineries & vineyards. THIS ONE IS AVAILABLE AND EASY TO SHOW! (id:6769)