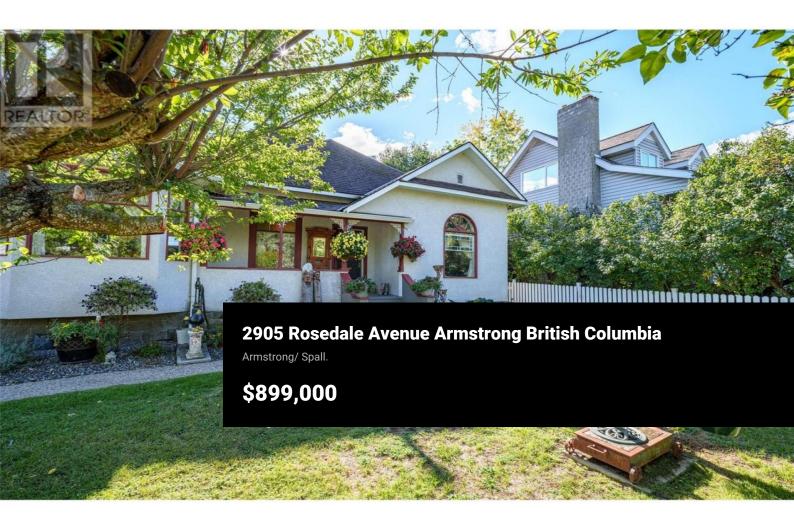

2905 Rosedale is a stunning 1910 era heritage home with the perfect blend of high quality period details combined with modern convenience & updates. This spacious 3-4 bed / 3 bath home offers open floorplan, high ceilings and main floor living, ideal for empty nesters, professionals or young families. The outdoor space is equally inviting and liveable as this large flat lot has mature landscaping, private deck, new corrugated metal fencing as well as a year round stocked fish pond! The original ""carriage"" house at the rear of the property (fronts on Burns Ave) is wired for 110 + 220 making for an ideal workshop, studio or? A unique investment opportunity as the property fronts on TWO streets...potential for subdivision! (id:6769)