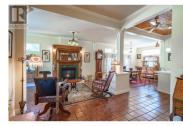

2905 Rosedale Avenue Armstrong British Columbia Armstrong/ Spall. \$799,000

2905 Rosedale is a stunning 1910 era heritage home with the perfect blend of high quality period details combined with modern convenience & updates. This spacious 3-4 bed / 3 bath home offers open floorplan, high ceilings and main floor living, ideal for empty nesters, professionals or young families. The outdoor space is equally inviting and liveable as this large flat lot has mature landscaping, private deck, new corrugated metal fencing as well as a year round stocked fish pond! The original ""carriage"" house at the rear of the property (fronts on Burns Ave) is wired for 110 + 220 making for an ideal workshop, studio or? A unique investment opportunity as the property fronts on TWO streets...potential for subdivision!? (id:6769)