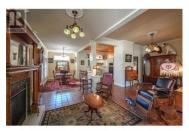

2905 Rosedale Avenue Armstrong British Columbia Armstrong/ Spall. \$799,000

2905 Rosedale is a stunning 1910 era heritage home with the perfect blend of high quality period details combined with modern convenience & updates. This spacious 3-4 bed / 3 bath home offers open floorplan, high ceilings and main floor living, ideal for empty nesters, professionals or young families. The outdoor space is equally inviting and liveable as this large flat lot has mature landscaping, private deck, new corrugated metal fencing as well as a year round stocked fish pond! The original ""carriage"" house at the rear of the property (fronts on Burns Ave) is wired for 110 + 220 making for an ideal workshop, studio or? A unique investment opportunity as the property fronts on TWO streets...potential for subdivision!? (id:6769)