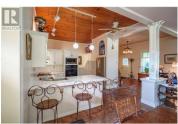

2905 Rosedale Avenue Armstrong British Columbia Armstrong/ Spall. \$799,000

2905 Rosedale is a stunning 1910 era heritage home with the perfect blend of high quality period details combined with modern convenience & updates. This spacious 3-4 bed / 3 bath home offers open floorplan, high ceilings and main floor living, ideal for empty nesters, professionals or young families. The outdoor space is equally inviting and liveable as this large flat lot has mature landscaping, private deck, new corrugated metal fencing as well as a year round stocked fish pond! The original ""carriage"" house at the rear of the property (fronts on Burns Ave) is wired for 110 + 220 making for an ideal workshop, studio or? A unique investment opportunity as the property fronts on TWO streets...potential for subdivision!? (id:6769)