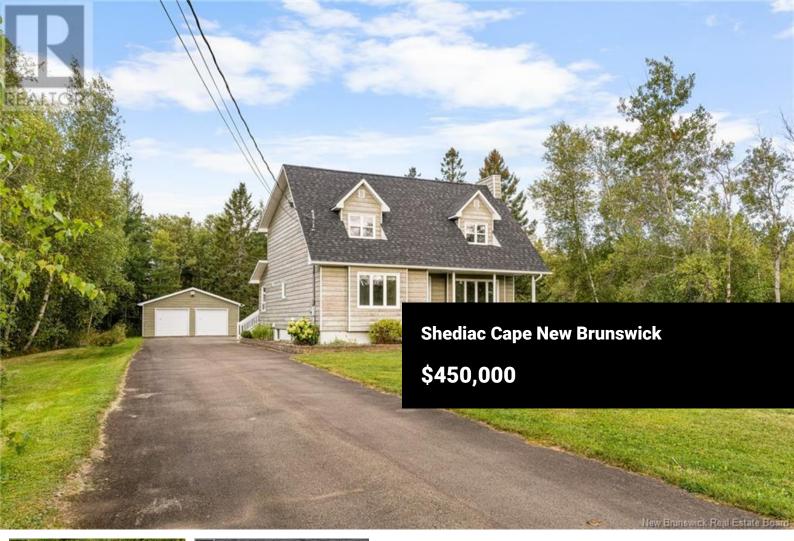

4 BEDROOMS / 2.5 BATHROOMS / 24' X 30' GARAGE ON 1.9 ACRES.\*\*\* Welcome to 2915 Route 134 in Shediac Cape! This spacious family home boasts over 2,700 square feet of living space. The expansive main level features an updated kitchen with Corian countertops, a large pantry, and stainless steel appliances, seamlessly connected to a generous dining area. The level also includes a massive living room, a convenient half bath, and a primary bedroom suite with an ensuite with jetted tub and walk-in closet. Upstairs, youll find another oversized primary bedroom (24'10 x 14'2) with double closets, two additional bedrooms, and a second full bathroom. The mostly finished lower level offers a cozy family room, a large games room with a bar, and a utility room. Outside, the private grounds provide ample paved parking for guests or RVs. Recent updates include new roof shingles (2023), garage insulation and drywall (2023), a new well pressure tank (2022), garage roof shingles (2022), added blown-in attic insulation (2018), and more. If your growing family needs privacy and space, schedule a visit today with your licensed professional. (id:6769)