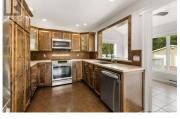

4 BEDROOMS / 2.5 BATHROOMS / 24' X 30' GARAGE ON 1.9 ACRES.\*\*\* Welcome to 2915 Route 134 in Shediac Cape! This spacious family home boasts over 2,700 square feet of living space. The expansive main level features an updated kitchen with Corian countertops, a large pantry, and stainless steel appliances, seamlessly connected to a generous dining area. The level also includes a massive living room, a convenient half bath, and a primary bedroom suite with an ensuite with jetted tub and walk-in closet. Upstairs, youll find another oversized primary bedroom (24'10 x 14'2) with double closets, two additional bedrooms, and a second full bathroom. The mostly finished lower level offers a cozy family room, a large games room with a bar, and a utility room. Outside, the private grounds provide ample paved parking for guests or RVs. Recent updates include new roof shingles (2023), garage insulation and drywall (2023), a new well pressure tank (2022), garage roof shingles (2022), added blown-in attic insulation (2018), and more. If your growing family needs privacy and space, schedule a visit today with your licensed professional. (id:6769)