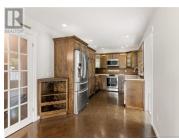

4 BEDROOMS / 2.5 BATHROOMS / 24' X 30' GARAGE ON 1.9 ACRES.\*\*\* Welcome to 2915 Route 134 in Shediac Cape! This spacious family home boasts over 2,700 square feet of living space. The expansive main level features an updated kitchen with Corian countertops, a large pantry, and stainless steel appliances, seamlessly connected to a generous dining area. The level also includes a massive living room, a convenient half bath, and a primary bedroom suite with an ensuite with jetted tub and walk-in closet. Upstairs, youll find another oversized primary bedroom (24'10 x 14'2) with double closets, two additional bedrooms, and a second full bathroom. The mostly finished lower level offers a cozy family room, a large games room with a bar, and a utility room. Outside, the private grounds provide ample paved parking for guests or RVs. Recent updates include new roof shingles (2023), garage insulation and drywall (2023), a new well pressure tank (2022), garage roof shingles (2022), added blown-in attic insulation (2018), and more. If your growing family needs privacy and space, schedule a visit today with your licensed professional. (id:6769)