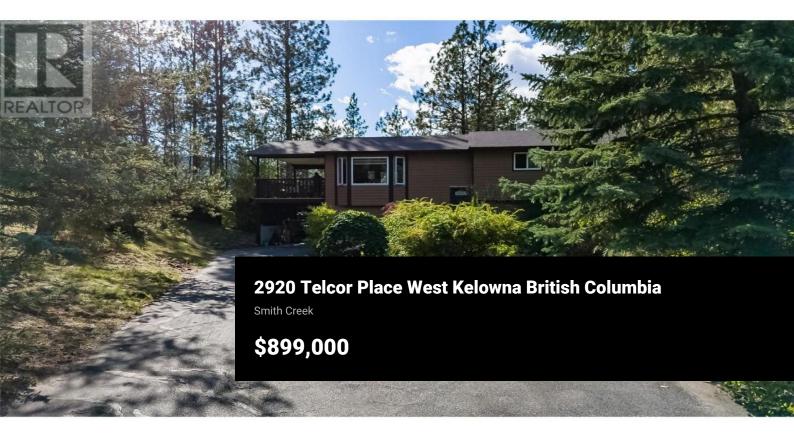

A well loved home in a super quiet location with views of nature out your windows. Spacious rear yard backing on to more green space and a lovely front yard garden to enjoy your morning coffee. The rear yard is so private with some raspberry and blueberry plants plus lots of space to create your own urban garden and a green house to help you get started. Open kitchen and living spaces with sgd to nice sized covered deck and total privacy for entertaining or summer meals. 4 bedrooms up including a huge primary bedroom addition with spacious ensuite and spa like bath. Separate entrance into the basement. Extra bedroom, family room plus the huge office/rec room under the addition. Perfect for multi-generational families or potential suiting. A beautiful piece of property. (id:6769)