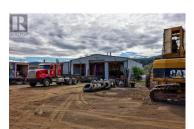

Light industrial property in Kamloops, BC featuring over 12 acres of land, metal shop with office (6922sqft with 16' clearance in shop + 400amp panel) includes multiple overhead heaters, and fenced compound currently rented separately for extra income. This property is conveniently located across the Lafarge Bridge, in close proximity to the Trans Canada Highway. Ideal for an owner-user (vacant possession) or investor with potential for multiple revenue streams. Preliminary Layout completed with subdivision potential. (id:6769)