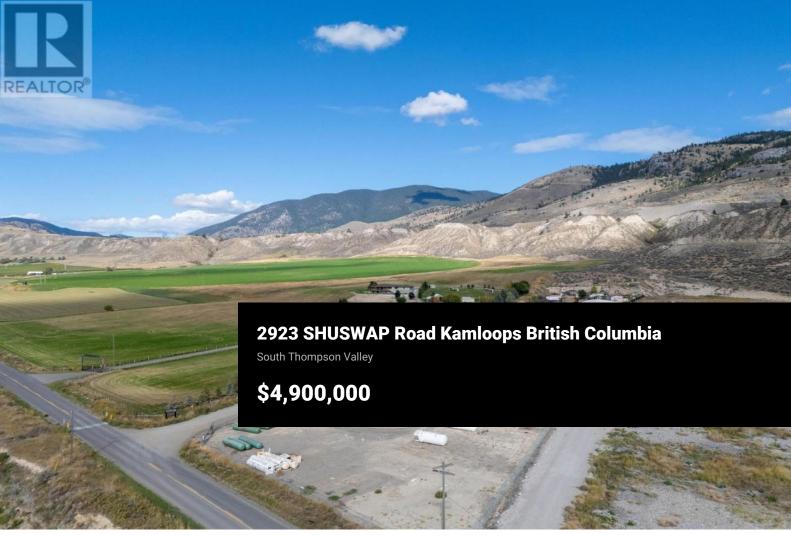

Light industrial property in Kamloops, BC featuring over 12 acres of land, metal shop with office (6922sqft with 16' clearance in shop + 400amp panel) includes multiple overhead heaters, and fenced compound currently rented separately for extra income. This property is conveniently located across the Lafarge Bridge, in close proximity to the Trans Canada Highway. Ideal for an owner-user (vacant possession) or investor with potential for multiple revenue streams. Preliminary Layout completed with subdivision potential. (id:6769)