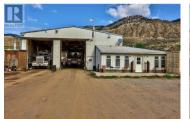

Light industrial property in Kamloops, BC featuring over 12 acres of land, metal shop with office (6922sqft with 16' clearance in shop + 400amp panel) includes multiple overhead heaters, and fenced compound currently rented separately for extra income. This property is conveniently located across the Lafarge Bridge, in close proximity to the Trans Canada Highway. Ideal for an owner-user (vacant possession) or investor with potential for multiple revenue streams. Preliminary Layout completed with subdivision potential. (id:6769)