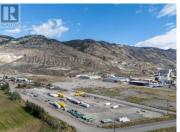

Light industrial property in Kamloops, BC featuring over 12 acres of land, metal shop with office (6922sqft with 16' clearance in shop + 400amp panel) includes multiple overhead heaters, and fenced compound currently rented separately for extra income. This property is conveniently located across the Lafarge Bridge, in close proximity to the Trans Canada Highway. Ideal for an owner-user (vacant possession) or investor with potential for multiple revenue streams. Preliminary Layout completed with subdivision potential. (id:6769)