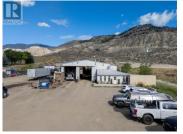

Light industrial property in Kamloops, BC featuring over 12 acres of land, metal shop with office (6922sqft with 16' clearance in shop + 400amp panel) includes multiple overhead heaters, and fenced compound currently rented separately for extra income. This property is conveniently located across the Lafarge Bridge, in close proximity to the Trans Canada Highway. Ideal for an owner-user (vacant possession) or investor with potential for multiple revenue streams. Preliminary Layout completed with subdivision potential. (id:6769)