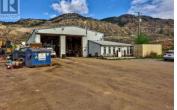

Light industrial property in Kamloops, BC featuring over 12 acres of land, metal shop with office (6922sqft with 16' clearance in shop + 400amp panel) includes multiple overhead heaters, and fenced compound currently rented separately for extra income. This property is conveniently located across the Lafarge Bridge, in close proximity to the Trans Canada Highway. Ideal for an owner-user (vacant possession) or investor with potential for multiple revenue streams. Preliminary Layout completed with subdivision potential. (id:6769)