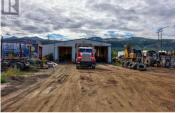

Light industrial property in Kamloops, BC featuring over 12 acres of land, metal shop with office (6922sqft with 16' clearance in shop + 400amp panel) includes multiple overhead heaters, and fenced compound currently rented separately for extra income. This property is conveniently located across the Lafarge Bridge, in close proximity to the Trans Canada Highway. Ideal for an owner-user (vacant possession) or investor with potential for multiple revenue streams. Preliminary Layout completed with subdivision potential. (id:6769)