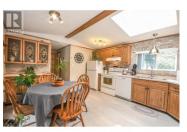

Charming manufactured home on private 0.56-acre lot. Nestled on a spacious and private 0.56-acre lot, this well-maintained manufactured home offers the perfect blend of comfort and privacy. Inside, you'll find 2 bedrooms, including a generously sized primary bedroom with direct access to a large four-piece bathroom. The bright, sunken living room is filled with natural light thanks to expansive windows and opens seamlessly to a patio door leading to a substantial partially covered deck-ideal for entertaining or relaxing in the serene outdoor setting. The kitchen features plenty of cabinetry and a dedicated eating area, making it a warm and functional space. Whether you're looking for peaceful living or room to grow, this property has the space and potential to meet your needs. (id:6769)