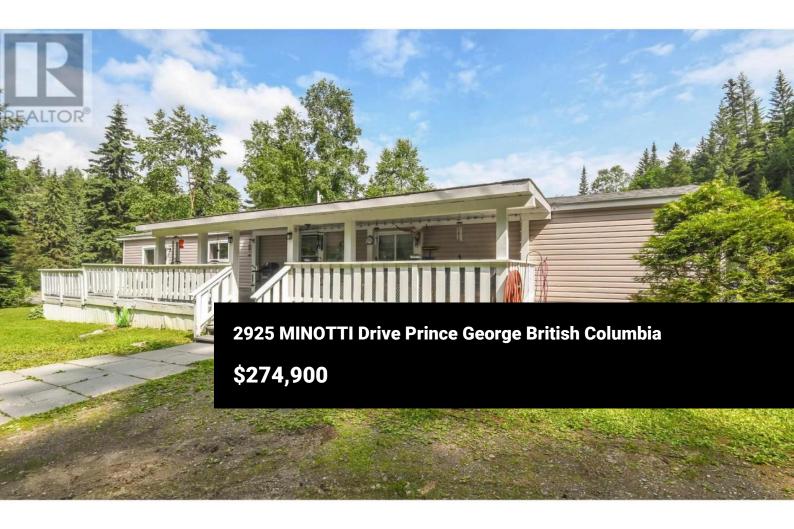

Charming manufactured home on private 0.56-acre lot. Nestled on a spacious and private 0.56-acre lot, this well-maintained manufactured home offers the perfect blend of comfort and privacy. Inside, you'll find 2 bedrooms, including a generously sized primary bedroom with direct access to a large four-piece bathroom. The bright, sunken living room is filled with natural light thanks to expansive windows and opens seamlessly to a patio door leading to a substantial partially covered deck-ideal for entertaining or relaxing in the serene outdoor setting. The kitchen features plenty of cabinetry and a dedicated eating area, making it a warm and functional space. Whether you're looking for peaceful living or room to grow, this property has the space and potential to meet your needs. (id:6769)