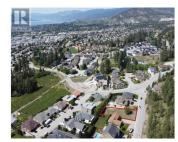

2931 JUNIPER Drive Penticton British Columbia Wiltse/Valleyview \$359,000

freedom to construct at your own pace! Embrace the chance to craft your ideal Okanagan retreat on Juniper Drive in the highly sought-after Wiltse neighbourhood. Commanding stunning vistas of Okanagan Lake, city, and mountains, this expansive .21-acre lot with all usable land comes complete with a pre-installed retaining wall at the bottom of the property. This land is primed for a home with a walkout basement and a functional backyard. The gentle slope of the land rests on a tranquil cul-de-sac mere minutes from premier hiking and biking trails, a reputable elementary school, convenient shopping centers, renowned wineries, and the vibrant heart of Penticton. City services await at the lot line, inviting you to enlist your preferred builder and bring your vision to life. This is your chance to seize a freehold gem and realize the home of your dreams! (id:6769)