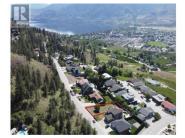

2931 JUNIPER Drive Penticton British Columbia Wiltse/Valleyview \$359,000

freedom to construct at your own pace! Embrace the chance to craft your ideal Okanagan retreat on Juniper Drive in the highly sought-after Wiltse neighbourhood. Commanding stunning vistas of Okanagan Lake, city, and mountains, this expansive .21-acre lot with all usable land comes complete with a pre-installed retaining wall at the bottom of the property. This land is primed for a home with a walkout basement and a functional backyard. The gentle slope of the land rests on a tranquil cul-de-sac mere minutes from premier hiking and biking trails, a reputable elementary school, convenient shopping centers, renowned wineries, and the vibrant heart of Penticton. City services await at the lot line, inviting you to enlist your preferred builder and bring your vision to life. This is your chance to seize a freehold gem and realize the home of your dreams! (id:6769)