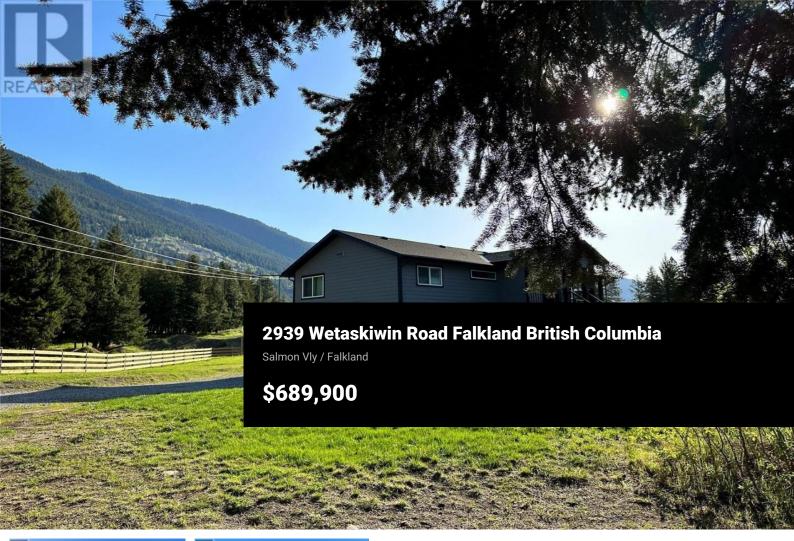

This is a truly incredible find where every member in the family can have it all. Perfectly tucked away on Wetaskiwin Road just off of the highway, this 1.18 acre property is a guick 1 kilometer from Falkland which is a tight knit and welcoming community. Step into this 2019 home with an expansive entry area and warm atmosphere. The open concept living area includes an exceptionally warm and cozy living room that boasts a stunning fireplace focal point. A large island allows for easy entertaining between the dining area and kitchen within this modern layout. In this kitchen any cook would be blown away by the amount of cupboards/storage and counter space available for use. The main floor flows with 2 bedrooms and two modern washrooms, one being a convenient en-suite with shower. The lower level includes additional living space as well as a flex room for a bedroom or office, a wonderful area for extra use within the family. On your way through to the attached two car garage a practical powder room is found which services the basement level and those coming in from the outdoors. The oversized garage is a handyman's dream with the space available for all of the projects made possible on your acreage. Imagine all of the opportunities to explore your hobbies or interests with this much space. Take advantage of the serene locale whether that's gardening, tending to bees, playing w...