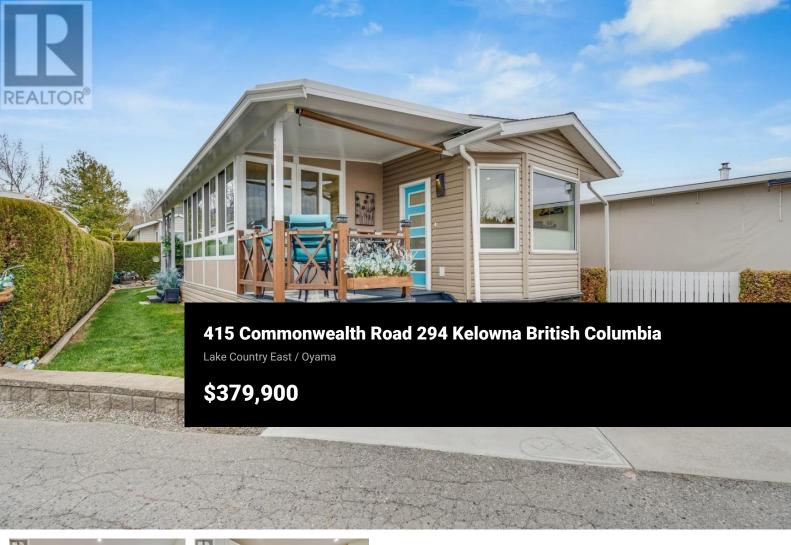

Experience resort style living amidst the serenity of the water, connection of community and the many luxuries the Okanagan has to offer in this custom built park model home. Overflowing with contemporary charm and natural light you'll relish the open floorpan, thoughtfully maximized with 9ft ceilings, abundant windows, and inviting warm neutral finishings. The kitchen is overflowing with light and comfort and offers tall shaker cabinetry, gas range, whirlpool s/s appliances, a commercial wine fridge, storage and prep space for all culinary levels, and a custom built window seat for storage and style. Thoughtful functional details and flare are a theme in this home with wide plank flooring, insulating top down/bottom up blinds, phantom screens and custom lighting. Retire to your peaceful spacious bedroom, with a tranquil extension thereto the deck and yard, a walk in closet and full ensuite with a tub/shower combo. Make memories on your private deck with propane outlet amidst garden boxes, a hedged yard for privacy, wine themed water feature, garden shed, and underground sprinkler system for convenience. Holiday park is truly one of a kind and offers abundance for both the fun-seeking socialite and the calm serenity seeker, all located close to amenities, shopping, walking/hiking trails, water sport activities and world renowned wineries and golf clubs. Low fees, paid annua...