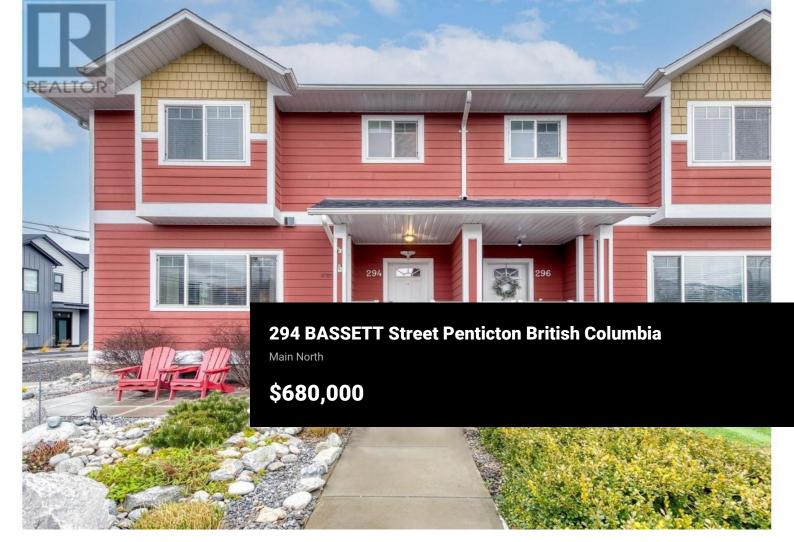

OPEN HOUSE SATURDAY MARCH 15TH 10:30AM - 12NOON - PRIME LOCATION! Nestled in a boutique complex of just 4 units, this 3bdrm, 3bthrm corner townhome offers an exceptional blend of style, convenience, & comfort. Just a short stroll takes you to the downtown core, Cascades Casino, South Okanagan Event Centre, Penticton Trade & Convention, Penticton Community Centre, Queens Park Elementary, restaurants, & only blocks from stunning Okanagan Lake! This home delivers an enviable lifestyle in the heart of it all, & pride of ownership shines throughout this bright, contemporary home, featuring 9ft ceilings, quality finishes, & abundant natural light. The main floor boasts a spacious kitchen with a walk-in pantry, dining area with access to a private, fenced east facing patio & a large living rm with laminate flooring throughout. A convenient main-floor laundry rm & a stylish 2pc bthrm complete this level. Upstairs, retreat to the generous primary bdrm with a walk through closet & a luxurious 5pc ensuite. Two additional bdrms & a 4pc main bthrm provide ample space for family or guests. Additional highlights include a 700 sqft crawl space for abundant storage, 2 open parking spots with rear yard access, 2 storage sheds for all your toys & low strata fees, making this property the perfect choice for Empty Nesters, families, or first-time home buyers. Total sqft calculations are based on...