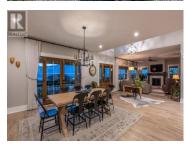

Perched above the valley on Osoyoos's sought-after East Bench, this Modern Farmhouse estate is more than just a home -- it's a lifestyle. With nearly 4.5 acres of land and jaw-dropping 360° views of Osoyoos Lake and the rolling South Okanagan hills, this is where serenity meets sophistication. Imagine waking up to golden sunrises over the vineyards and ending the day with a glass of wine as the lake glows beneath the sunset. Inside, nearly 4,000 sq ft of flawless design and craftsmanship awaits. The main level is anchored by a show-stopping chef's kitchen (hello, top-tier Dacor appliances and walk-in pantry), a bright and open living space with a cozy gas fireplace, a generous dining area for gathering, and a luxurious primary suite built for rest and retreat. Downstairs offers three spacious bedrooms, a flex room, and a sprawling family/games room -- the perfect extension of the home for relaxation or hosting. Outside, the property is ready for your vision -- whether it's a pool, hobby vineyard, or room to roam. A brand-new heated 44x30 ft shop with RV-height doors and high-amperage power adds rare functionality to this already exceptional offering. Car enthusiasts will love the attached 3 car garage and ample open parking and gardeners will appreciate the large deer fenced, irrigated, raised garden fully equipped with potting shed and greenhouse. Endless possibilitie...