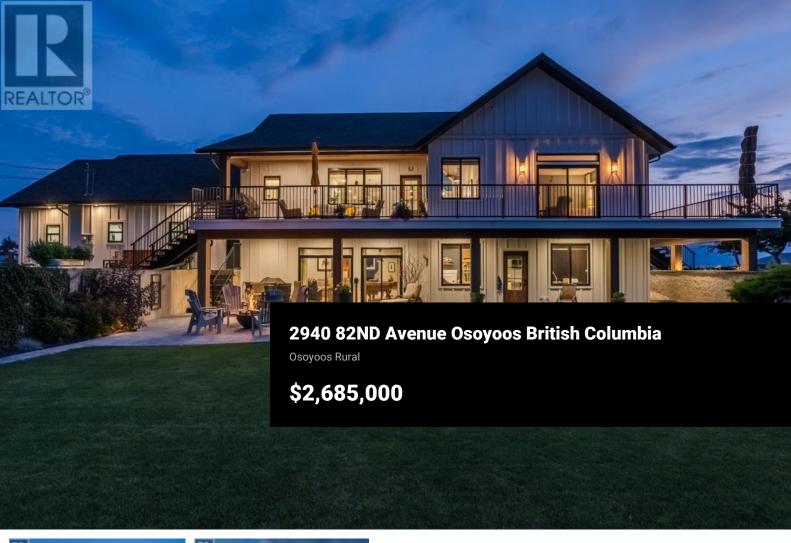

Perched above the valley on Osoyoos's sought-after East Bench, this Modern Farmhouse estate is more than just a home -- it's a lifestyle. With nearly 4.5 acres of land and jaw-dropping 360° views of Osoyoos Lake and the rolling South Okanagan hills, this is where serenity meets sophistication. Imagine waking up to golden sunrises over the vineyards and ending the day with a glass of wine as the lake glows beneath the sunset. Inside, nearly 4,000 sq ft of flawless design and craftsmanship awaits. The main level is anchored by a show-stopping chef's kitchen (hello, top-tier Dacor appliances and walk-in pantry), a bright and open living space with a cozy gas fireplace, a generous dining area for gathering, and a luxurious primary suite built for rest and retreat. Downstairs offers three spacious bedrooms, a flex room, and a sprawling family/games room -- the perfect extension of the home for relaxation or hosting. Outside, the property is ready for your vision -- whether it's a pool, hobby vineyard, or room to roam. A brand-new heated 44x30 ft shop with RV-height doors and high-amperage power adds rare functionality to this already exceptional offering. Car enthusiasts will love the attached 3 car garage and ample open parking and gardeners will appreciate the large deer fenced, irrigated, raised garden fully equipped with potting shed and greenhouse. Endless possibilitie...