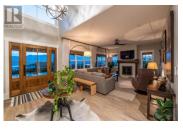

Perched above the valley on Osoyoos's sought-after East Bench, this Modern Farmhouse estate is more than just a home -- it's a lifestyle. With nearly 4.5 acres of land and jaw-dropping 360° views of Osoyoos Lake and the rolling South Okanagan hills, this is where serenity meets sophistication. Imagine waking up to golden sunrises over the vineyards and ending the day with a glass of wine as the lake glows beneath the sunset. Inside, nearly 4,000 sq ft of flawless design and craftsmanship awaits. The main level is anchored by a show-stopping chef's kitchen (hello, top-tier Dacor appliances and walk-in pantry), a bright and open living space with a cozy gas fireplace, a generous dining area for gathering, and a luxurious primary suite built for rest and retreat. Downstairs offers three spacious bedrooms, a flex room, and a sprawling family/games room -- the perfect extension of the home for relaxation or hosting. Outside, the property is ready for your vision -- whether it's a pool, hobby vineyard, or room to roam. A brand-new heated 44x30 ft shop with RV-height doors and high-amperage power adds rare functionality to this already exceptional offering. Car enthusiasts will love the attached 3 car garage and ample open parking and gardeners will appreciate the large deer fenced, irrigated, raised garden fully equipped with potting shed and greenhouse. Endless possibilitie...