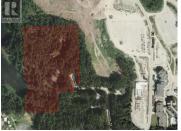

Welcome to 2941 McInnes Road—an extraordinary investment opportunity in the heart of the Columbia-Shuswap region. This is a four season property, just steps from Revelstoke Mountain Resort and adjacent to the 18th fairway of Cabot Revelstoke the golf course currently being built! Tremendous views, including Mt. Begbie. This 11.55-acre property offers unmatched potential with \*\*R-LD7 - Low Density Residential zoning and is sub-dividable, making it ideal for a subdivision development or a private mountain retreat. Home and shop on property for use while you develop the property. Full package available. Call your agent. (id:6769)