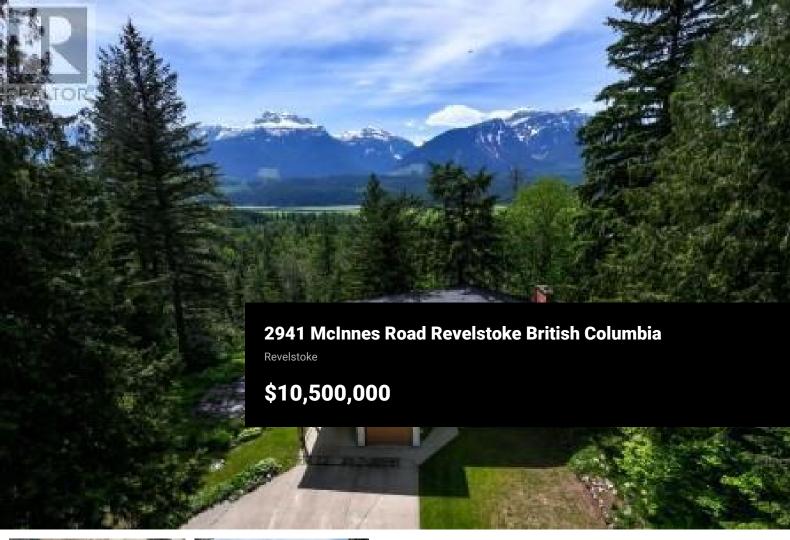

Welcome to 2941 McInnes Road—an extraordinary investment opportunity in the heart of the Columbia-Shuswap region. This is a four season property, just steps from Revelstoke Mountain Resort and adjacent to the 18th fairway of Cabot Revelstoke the golf course currently being built! Tremendous views, including Mt. Begbie. This 11.55-acre property offers unmatched potential with \*\*R-LD7 - Low Density Residential zoning and is sub-dividable, making it ideal for a subdivision development or a private mountain retreat. Home and shop on property for use while you develop the property. Full package available. Call your agent. (id:6769)