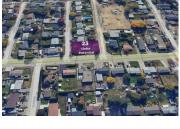

OPPORTUNITY FOR INVESTORS AND DEVELOPERS to purchase this double corner lot with 3 bedroom and 1 bath home connected with three roads. 0.23 acres (10118.80 sq. ft.) lot with redevelopment potential in Central Rutland within walking distance to all amenities. This is an URBAN CENTER (UC) site and OCP supports UC4 zoning, which will allow an approximate saleable area of 19034.72 Sq Ft which allows between 23 apartment units based on parking, 3 storeys. The property provides easy access to transportation and major amenities including restaurants, grocery stores, and other retailers. Distance to UBC Okanagan is around 8 min and 9 min to Kelowna Airport. (id:6769)