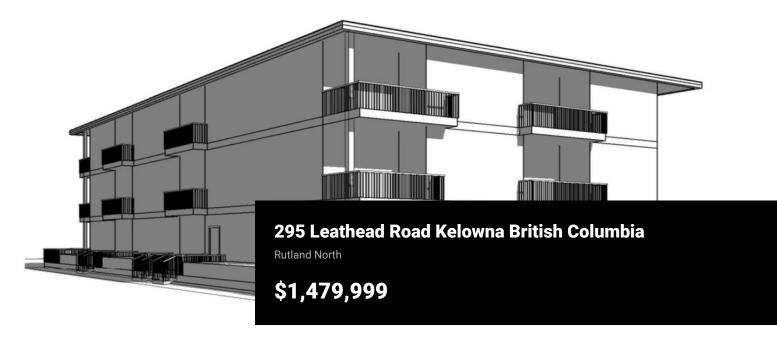

OPPORTUNITY FOR INVESTORS AND DEVELOPERS to purchase this double corner lot with 3 bedroom and 1 bath home connected with three roads. 0.23 acres (10118.80 sq. ft.) lot with redevelopment potential in Central Rutland within walking distance to all amenities. This is an URBAN CENTER (UC) site and OCP supports UC4 zoning, which will allow an approximate saleable area of 19034.72 Sq Ft which allows between 23 apartment units based on parking, 3 storeys. The property provides easy access to transportation and major amenities including restaurants, grocery stores, and other retailers. Distance to UBC Okanagan is around 8 min and 9 min to Kelowna Airport. (id:6769)