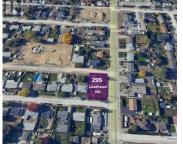

OPPORTUNITY FOR INVESTORS AND DEVELOPERS to purchase this double corner lot with 3 bedroom and 1 bath home connected with three roads. 0.23 acres (10118.80 sq. ft.) lot with redevelopment potential in Central Rutland within walking distance to all amenities. This is an URBAN CENTER (UC) site and OCP supports UC4 zoning, which will allow an approximate saleable area of 19034.72 Sq Ft which allows between 23 apartment units based on parking, 3 storeys. The property provides easy access to transportation and major amenities including restaurants, grocery stores, and other retailers. Distance to UBC Okanagan is around 8 min and 9 min to Kelowna Airport. (id:6769)