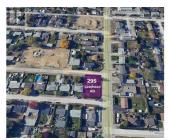

OPPORTUNITY FOR INVESTORS AND DEVELOPERS to purchase this double corner lot with 3 bedroom and 1 bath home connected with three roads. 0.23 acres (10118.80 sq. ft.) lot with redevelopment potential in Central Rutland within walking distance to all amenities. This is an URBAN CENTER (UC) site and OCP supports UC4 zoning, which will allow an approximate saleable area of 19034.72 Sq Ft which allows between 16 to 24 apartment units based on parking, 4 storeys. The property provides easy access to transportation and major amenities including restaurants, grocery stores, and other retailers. Distance to UBC Okanagan is around 8 min and 9 min to Kelowna Airport. (id:6769)