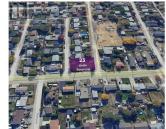

OPPORTUNITY FOR INVESTORS AND DEVELOPERS to purchase this double corner lot with 3 bedroom and 1 bath home connected with three roads. 0.23 acres (10118.80 sq. ft.) lot with redevelopment potential in Central Rutland within walking distance to all amenities. This is an URBAN CENTER (UC) site and OCP supports UC4 zoning, which will allow an approximate saleable area of 19034.72 Sq Ft which allows between 16 to 24 apartment units based on parking, 4 storeys. The property provides easy access to transportation and major amenities including restaurants, grocery stores, and other retailers. Distance to UBC Okanagan is around 8 min and 9 min to Kelowna Airport. (id:6769)