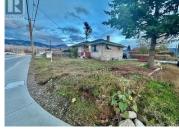

OPPORTUNITY FOR INVESTORS AND DEVELOPERS to purchase this double corner lot with 3 bedroom and 1 bath home connected with three roads. 0.23 acres (10118.80 sq. ft.) lot with redevelopment potential in Central Rutland within walking distance to all amenities. This is an URBAN CENTER (UC) site and OCP supports UC4 zoning, which will allow an approximate saleable area of 19034.72 Sq Ft which allows between 16 to 24 apartment units based on parking, 4 storeys. The property provides easy access to transportation and major amenities including restaurants, grocery stores, and other retailers. Distance to UBC Okanagan is around 8 min and 9 min to Kelowna Airport. (id:6769)