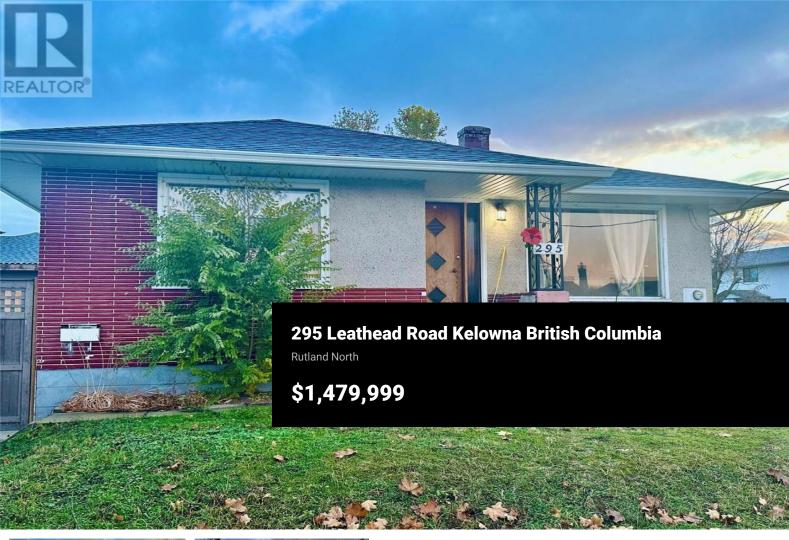

OPPORTUNITY FOR INVESTORS AND DEVELOPERS to purchase this double corner lot with 3 bedroom and 1 bath home connected with three roads. 0.23 acres (10118.80 sq. ft.) lot with redevelopment potential in Central Rutland within walking distance to all amenities. This is an URBAN CENTER (UC) site and OCP supports UC4 zoning, which will allow an approximate saleable area of 19034.72 Sq Ft which allows between 16 to 24 apartment units based on parking, 4 storeys. The property provides easy access to transportation and major amenities including restaurants, grocery stores, and other retailers. Distance to UBC Okanagan is around 8 min and 9 min to Kelowna Airport. (id:6769)