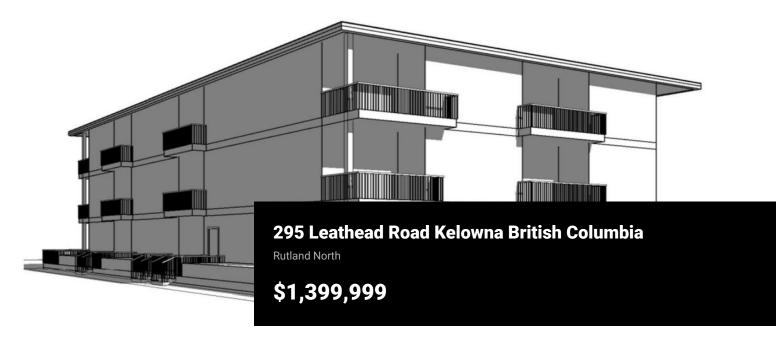

OPPORTUNITY FOR INVESTORS AND DEVELOPERS to purchase this double corner lot with 3 bedroom and 1 bath home connected with three roads. 0.23 acres (10118.80 sq. ft.) lot with redevelopment potential in Central Rutland within walking distance to all amenities. This is an URBAN CENTER (UC) site and OCP supports UC4 zoning, which will allow an approximate saleable area of 19034.72 Sq Ft which allows between 23 apartment units based on parking, 3 storeys. The property provides easy access to transportation and major amenities including restaurants, grocery stores, and other retailers. Distance to UBC Okanagan is around 8 min and 9 min to Kelowna Airport. (id:6769)