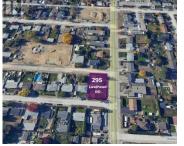

OPPORTUNITY FOR INVESTORS AND DEVELOPERS to purchase this double corner lot with 3 bedroom and 1 bath home connected with three roads. 0.23 acres (10118.80 sq. ft.) lot with redevelopment potential in Central Rutland within walking distance to all amenities. This is an URBAN CENTER (UC) site and OCP supports UC4 zoning, which will allow an approximate saleable area of 19034.72 Sq Ft which allows between 23 apartment units based on parking, 3 storeys. The property provides easy access to transportation and major amenities including restaurants, grocery stores, and other retailers. Distance to UBC Okanagan is around 8 min and 9 min to Kelowna Airport. (id:6769)