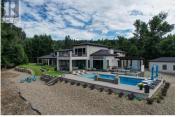

Picturesque estate in Southeast Kelowna resting on approximately 7+ pristine acres, with a Tuscan-inspired residence offering over 9000 sq. ft. of luxury living with 6 beds and 7 baths. This home has been uniquely divided into 2 separate living spaces, making it ideal for multi-generational living. Designed to be a private oasis for entertainment and tranquility, the property features a high-end concrete 20x40 saltwater pool with a Baja shelf, multiple patios for outdoor living with a fireplace & TV, an outdoor kitchen, a detached 25x40 shop, horse barn/paddock, raised garden boxes, and 3 ponds surrounding the yard, creating an exceptional ambiance. The main home has been beautifully designed for a large family; the upper level offers 4 beds, including a ""luxury hotel-like"" primary retreat with a spa-like ensuite. A custom media/home theatre and games room with deck access offer a high-end experience for the ""tech"" in the family. The separate accommodation offers quality finishes and a spacious design for the extended family/in-laws. This completely private space features 3 bedrooms, 3 bathrooms, an oversized garage, and a patio to enjoy the tranquility of the surrounding ponds. This is an excellent opportunity to enjoy a rural setting surrounded by vineyards, orchards, only minutes to Myra Canyon recreational park for hiking/biking, trail riding, and the City of Kelowna...