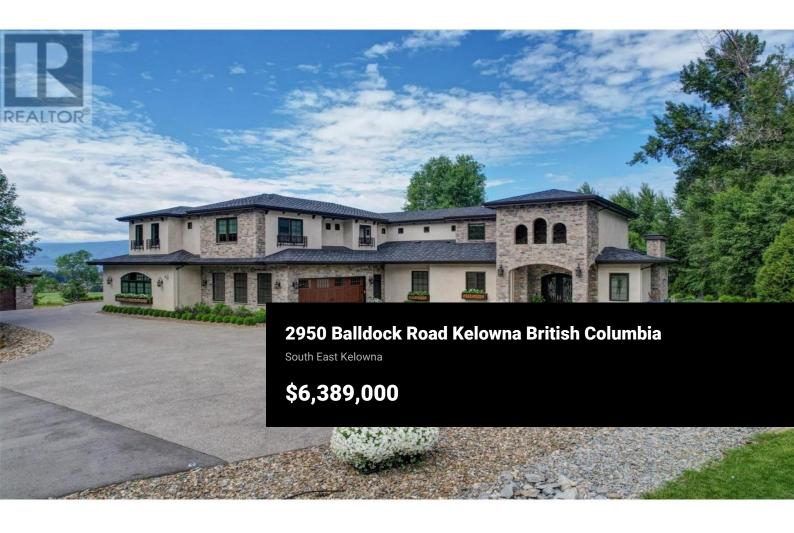

Picturesque estate in Southeast Kelowna resting on approximately 7+ pristine acres, with a Tuscan-inspired residence offering over 9000 sq. ft. of luxury living with 6 beds and 7 baths. This home has been uniquely divided into 2 separate living spaces, making it ideal for multi-generational living. Designed to be a private oasis for entertainment and tranquility, the property features a high-end concrete 20x40 saltwater pool with a Baja shelf, multiple patios for outdoor living with a fireplace & TV, an outdoor kitchen, a detached 25x40 shop, horse barn/paddock, raised garden boxes, and 3 ponds surrounding the yard, creating an exceptional ambiance. The main home has been beautifully designed for a large family; the upper level offers 4 beds, including a ""luxury hotel-like"" primary retreat with a spa-like ensuite. A custom media/home theatre and games room with deck access offer a high-end experience for the ""tech"" in the family. The separate accommodation offers quality finishes and a spacious design for the extended family/in-laws. This completely private space features 3 bedrooms, 3 bathrooms, an oversized garage, and a patio to enjoy the tranquility of the surrounding ponds. This is an excellent opportunity to enjoy a rural setting surrounded by vineyards, orchards, only minutes to Myra Canyon recreational park for hiking/biking, trail riding, and the City of Kelowna...