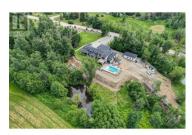

Picturesque estate in Southeast Kelowna resting on approximately 7+ pristine acres, with a Tuscan-inspired residence offering over 9000 sq. ft. of luxury living with 6 beds and 7 baths. This home has been uniquely divided into 2 separate living spaces, making it ideal for multi-generational living. Designed to be a private oasis for entertainment and tranquility, the property features a high-end concrete 20x40 saltwater pool with a Baja shelf, multiple patios for outdoor living with a fireplace & TV, an outdoor kitchen, a detached 25x40 shop, horse barn/paddock, raised garden boxes, and 3 ponds surrounding the yard, creating an exceptional ambiance. The main home has been beautifully designed for a large family; the upper level offers 4 beds, including a ""luxury hotel-like"" primary retreat with a spa-like ensuite. A custom media/home theatre and games room with deck access offer a high-end experience for the ""tech"" in the family. The separate accommodation offers quality finishes and a spacious design for the extended family/in-laws. This completely private space features 3 bedrooms, 3 bathrooms, an oversized garage, and a patio to enjoy the tranquility of the surrounding ponds. This is an excellent opportunity to enjoy a rural setting surrounded by vineyards, orchards, only minutes to Myra Canyon recreational park for hiking/biking, trail riding, and the City of Kelowna...